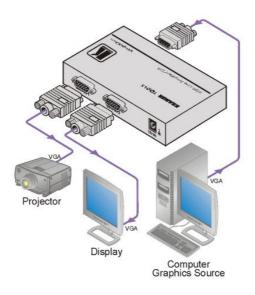

## VP-200xIn

| VGA/UXGA - 15-pin HD

1:2 Computer Graphics Video Line & Distribution Amplifier

The VP-200xIn is a high-performance line and distribution amplifier for computer graphics video signals with resolutions up to and exceeding UXGA. It provides controls to compensate for signal losses inherent in long cable runs