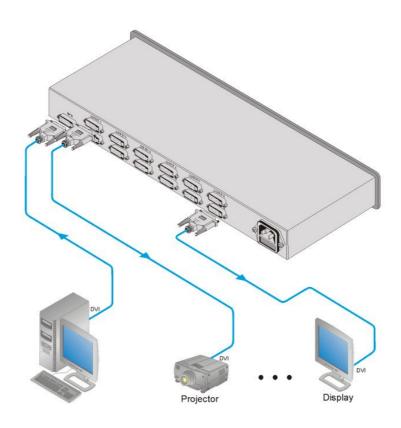

## VM-12HDCP

1:12 DVI (HDCP) Distribution Amplifier

| DVI | HDCP Compliant

The VM-12HDCP is an HDCP-compliant distribution amplifier for DVI-D signals with resolution up to 1080p or UXGA. It reclocks and equalizes the signal and distributes it to twelve identical outputs