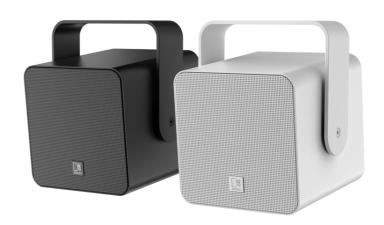

"A sound that lasts"

The VIRO is a powerful 2-way performance speaker which is designed for outdoor and indoor use, ensuring true-to-nature, high fidelity reproduction of music and speech in every environment, ranging from residential applications to the most demanding outdoor applications in parks, hotels and even clubs.

Crafted in high-grade aluminium with incredible attention to detail. The material choice goes well beyond aesthetics. It also provides superior acoustic properties thanks to its material stiffness and seamless surfaces that eliminate any distortion of your sound.