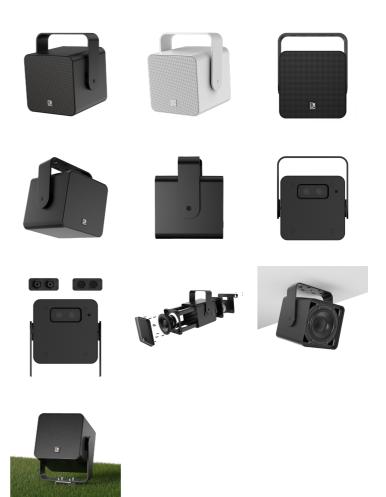

Crafted in high-grade aluminium with incredible attention to detail. The material choice goes well beyond aesthetics. It also provides superior acoustic properties thanks to its material stiffness and seamless surfaces that eliminate any distortion of your sound.

The aluminium construction and grill with hydrophobic cloth provides the necessary protection for all weather conditions. The combination of the cloth, sealing rubbers and drainage holes on the bottom of the speaker make it IP55 compliant.

Exchange your connections easily. From cable glands with rubber grommets to optional SpeakON connections and even an optional 70/100V transformer (TRV106).

#### **Product Features:**

| Construction |          | Powder coated aluminium                |
|--------------|----------|----------------------------------------|
| Front finish |          | Aluminium grill with hydrophobic cloth |
| Colours      |          | White (RAL9003) (VIRO5/W & VIRO5D/W)   |
|              |          | Black (RAL9004) (VIRO5/B & VIRO5D/B)   |
| Dimensions   |          | 198 x 235 x 191 mm (W x H x D)         |
| Weight       |          | 4.2 kg                                 |
| Accessories  | Optional | TRV106 70-100V transformer module      |
|              |          | CVS102 SpeakON connection plate        |
|              |          | MBK523/G Ground pin                    |
|              |          | MBK530 Pole mount                      |