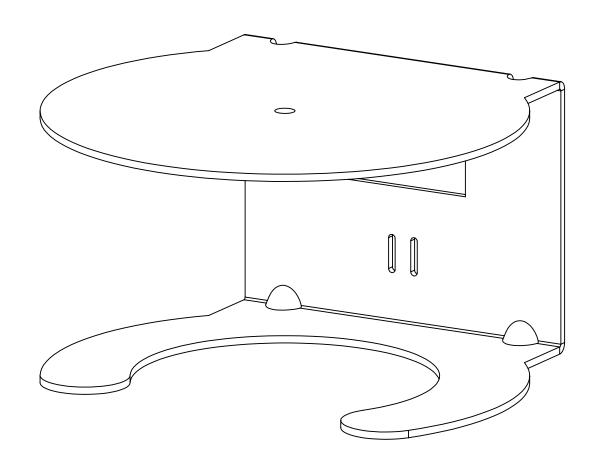

## SHOWN WITH OPTIONAL SPEAKER MOUNTING HARDWARE

DRAWING NO. ConfSHOT AV TABLE MOUNT

|                               | THIS DRAWING, INCLUDING ALL SUBJECT MATTERS INDICATED THERON OR DERIVED<br>THEREFROM, COMPRISES PROPRIETARY INFORMATION AND IS THE EXPRESS PROPERTY OF<br>VADDIO LLC. EMPLOYMENT, REPRODUCTION OF OR DISSEMINATION OF THIS DRAWING, IN<br>WHOLE OR IN PART, WITHOUT WRITTEN PERMISSION OF VADDIO LLC IS STRICTLY FORBIDDEN. |         |        |         |                      |       |
|-------------------------------|-----------------------------------------------------------------------------------------------------------------------------------------------------------------------------------------------------------------------------------------------------------------------------------------------------------------------------|---------|--------|---------|----------------------|-------|
|                               |                                                                                                                                                                                                                                                                                                                             |         |        |         |                      |       |
|                               | DRAWN                                                                                                                                                                                                                                                                                                                       | CHECKED | AF     | PROVED  | DATE                 | 1/17  |
|                               | WLF                                                                                                                                                                                                                                                                                                                         |         |        |         |                      | 21/17 |
|                               | 12 GA (.105 THK) STEEL                                                                                                                                                                                                                                                                                                      |         |        |         | SIZE                 |       |
|                               |                                                                                                                                                                                                                                                                                                                             |         |        |         | D                    |       |
| DIMENSIONS ARE IN INCHES      | FINISH                                                                                                                                                                                                                                                                                                                      |         |        |         | SCALE                |       |
|                               | BLACK OR WHITE POWDERCOAT                                                                                                                                                                                                                                                                                                   |         |        |         | 3:4                  |       |
| TITLE                         |                                                                                                                                                                                                                                                                                                                             |         | SHEET  | DRAWING |                      | REV.  |
| CONFERENCESHOT AV TABLE MOUNT |                                                                                                                                                                                                                                                                                                                             |         | 1 OF 1 | TABLE M | Shot av<br>E mount - |       |