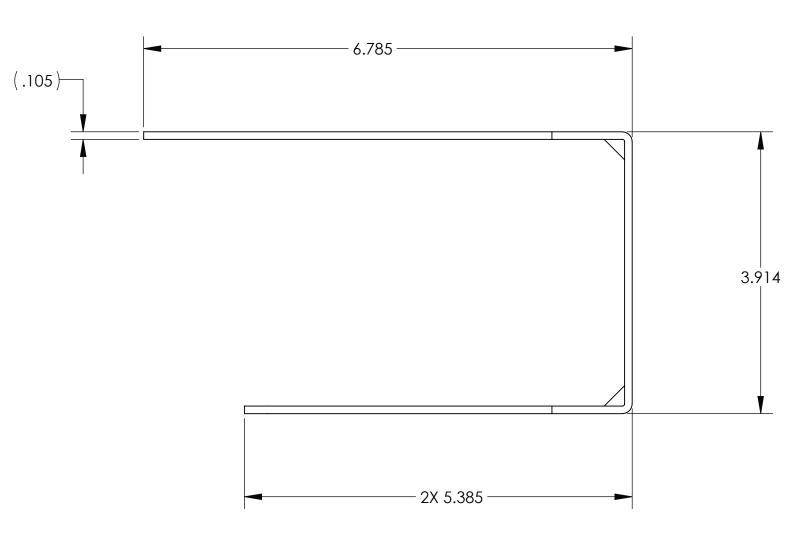

## SHOWN WITH OPTIONAL SPEAKER MOUNTING HARDWARE

DRAWING NO. ConfSHOT AV TABLE MOUNT

|                               | THIS DRAWING, INCLUDING ALL SUBJECT MATTERS INDICATED THERON OR DERIVED<br>THEREFROM, COMPRISES PROPRIETARY INFORMATION AND IS THE EXPRESS PROPERTY OF<br>VADDIO LLC. EMPLOYMENT, REPRODUCTION OF OR DISSEMINATION OF THIS DRAWING, IN<br>WHOLE OR IN PART, WITHOUT WRITTEN PERMISSION OF VADDIO LLC IS STRICTLY FORBIDDEN. |         |        |         |                      |       |
|-------------------------------|-----------------------------------------------------------------------------------------------------------------------------------------------------------------------------------------------------------------------------------------------------------------------------------------------------------------------------|---------|--------|---------|----------------------|-------|
|                               |                                                                                                                                                                                                                                                                                                                             |         |        |         |                      |       |
|                               | DRAWN                                                                                                                                                                                                                                                                                                                       | CHECKED | AF     | PROVED  | DATE                 | 1/17  |
|                               | WLF                                                                                                                                                                                                                                                                                                                         |         |        |         |                      | 21/17 |
|                               | 12 GA (.105 THK) STEEL                                                                                                                                                                                                                                                                                                      |         |        |         | SIZE                 |       |
|                               |                                                                                                                                                                                                                                                                                                                             |         |        |         | D                    |       |
| DIMENSIONS ARE IN INCHES      | FINISH                                                                                                                                                                                                                                                                                                                      |         |        |         | SCALE                |       |
|                               | BLACK OR WHITE POWDERCOAT                                                                                                                                                                                                                                                                                                   |         |        |         | 3:4                  |       |
| TITLE                         |                                                                                                                                                                                                                                                                                                                             |         | SHEET  | DRAWING |                      | REV.  |
| CONFERENCESHOT AV TABLE MOUNT |                                                                                                                                                                                                                                                                                                                             |         | 1 OF 1 | TABLE M | Shot av<br>E mount - |       |