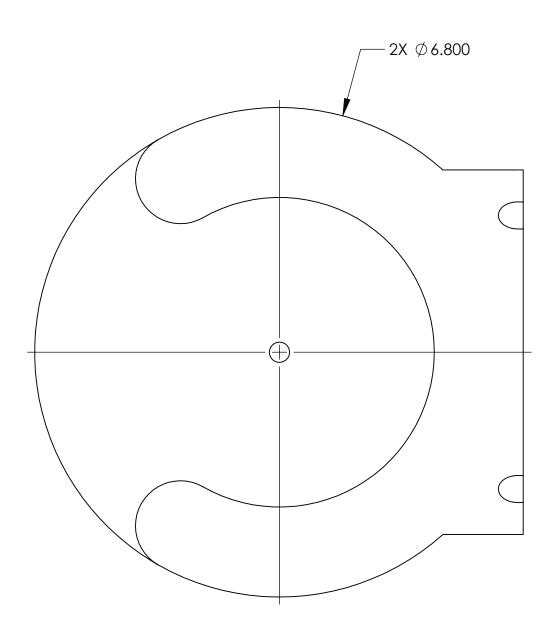

## SHOWN WITH OPTIONAL SPEAKER MOUNTING HARDWARE

DRAWING NO. ConfSHOT AV TABLE MOUNT

|                               | THIS DRAWING, INCLUDING ALL SUBJECT MATTERS INDICATED THERON OR DERIVED<br>THEREFROM, COMPRISES PROPRIETARY INFORMATION AND IS THE EXPRESS PROPERTY OF<br>VADDIO LLC. EMPLOYMENT, REPRODUCTION OF OR DISSEMINATION OF THIS DRAWING, IN<br>WHOLE OR IN PART, WITHOUT WRITTEN PERMISSION OF VADDIO LLC IS STRICTLY FORBIDDEN. |         |        |         |                      |       |
|-------------------------------|-----------------------------------------------------------------------------------------------------------------------------------------------------------------------------------------------------------------------------------------------------------------------------------------------------------------------------|---------|--------|---------|----------------------|-------|
|                               |                                                                                                                                                                                                                                                                                                                             |         |        |         |                      |       |
|                               | DRAWN                                                                                                                                                                                                                                                                                                                       | CHECKED | AF     | PROVED  | DATE                 | 1/17  |
|                               | WLF                                                                                                                                                                                                                                                                                                                         |         |        |         |                      | 21/17 |
|                               | 12 GA (.105 THK) STEEL                                                                                                                                                                                                                                                                                                      |         |        |         | SIZE                 |       |
|                               |                                                                                                                                                                                                                                                                                                                             |         |        |         | D                    |       |
| DIMENSIONS ARE IN INCHES      | FINISH                                                                                                                                                                                                                                                                                                                      |         |        |         | SCALE                |       |
|                               | BLACK OR WHITE POWDERCOAT                                                                                                                                                                                                                                                                                                   |         |        |         | 3:4                  |       |
| TITLE                         |                                                                                                                                                                                                                                                                                                                             |         | SHEET  | DRAWING |                      | REV.  |
| CONFERENCESHOT AV TABLE MOUNT |                                                                                                                                                                                                                                                                                                                             |         | 1 OF 1 | TABLE M | Shot av<br>E mount - |       |