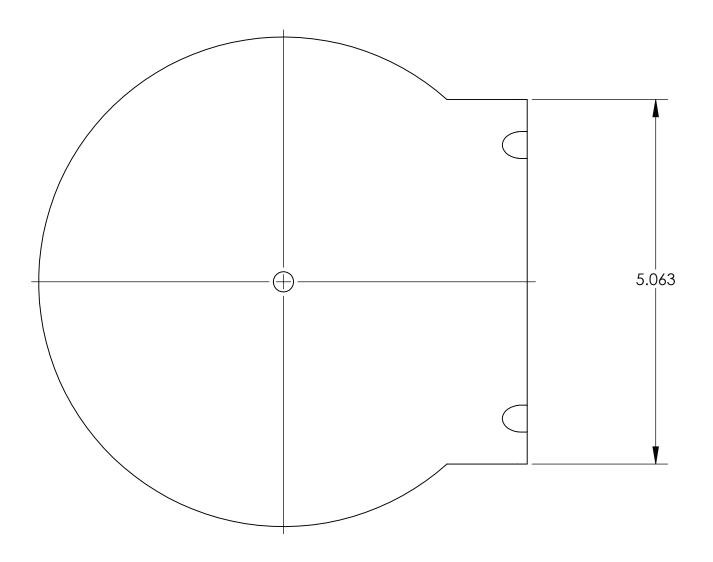

## SHOWN WITH OPTIONAL SPEAKER MOUNTING HARDWARE

DRAWING NO. ConfSHOT AV TABLE MOUNT

|                               | THIS DRAWING, INCLUDING ALL SUBJECT MATTERS INDICATED THERON OR DERIVED<br>THEREFROM, COMPRISES PROPRIETARY INFORMATION AND IS THE EXPRESS PROPERTY OF<br>VADDIO LLC. EMPLOYMENT, REPRODUCTION OF OR DISSEMINATION OF THIS DRAWING, IN<br>WHOLE OR IN PART, WITHOUT WRITTEN PERMISSION OF VADDIO LLC IS STRICTLY FORBIDDEN. |         |        |         |                      |       |
|-------------------------------|-----------------------------------------------------------------------------------------------------------------------------------------------------------------------------------------------------------------------------------------------------------------------------------------------------------------------------|---------|--------|---------|----------------------|-------|
|                               |                                                                                                                                                                                                                                                                                                                             |         |        |         |                      |       |
|                               | DRAWN                                                                                                                                                                                                                                                                                                                       | CHECKED | AF     | PROVED  | DATE                 | 1/17  |
|                               | WLF                                                                                                                                                                                                                                                                                                                         |         |        |         |                      | 21/17 |
|                               | 12 GA (.105 THK) STEEL                                                                                                                                                                                                                                                                                                      |         |        |         | SIZE                 |       |
|                               |                                                                                                                                                                                                                                                                                                                             |         |        |         | D                    |       |
| DIMENSIONS ARE IN INCHES      | FINISH                                                                                                                                                                                                                                                                                                                      |         |        |         | SCALE                |       |
|                               | BLACK OR WHITE POWDERCOAT                                                                                                                                                                                                                                                                                                   |         |        |         | 3:4                  |       |
| TITLE                         |                                                                                                                                                                                                                                                                                                                             |         | SHEET  | DRAWING |                      | REV.  |
| CONFERENCESHOT AV TABLE MOUNT |                                                                                                                                                                                                                                                                                                                             |         | 1 OF 1 | TABLE M | Shot av<br>E mount - |       |