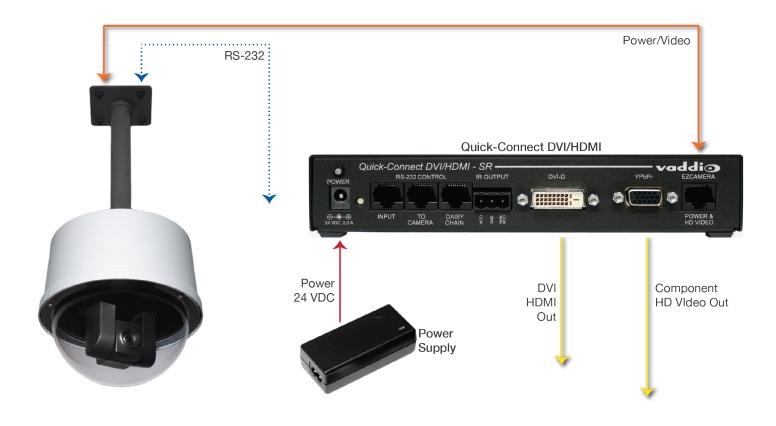

# DomeVIEW<sup>™</sup> HD Indoor Pendant

### **DomeVIEW HD Indoor Pendant Mount**

## DomeVIEW HD Indoor Pendant Mount

Visit us online at *support.vaddio.com*Click on manuals, and select the full *DomeVIEW HD - Indoor Pendant Mount Manual*.