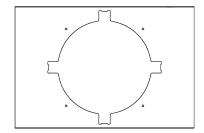

### **Installation Instructions**

1. Cut hole in ceiling tile using the tile brace as template.

- 2. Mount the camera to the Universal Camera Mount.
- 3. If using an HD-19, 20, 22, or 30 camera, add a .75" standoffs to the existing 2.5" standoffs below camera mounting platform.