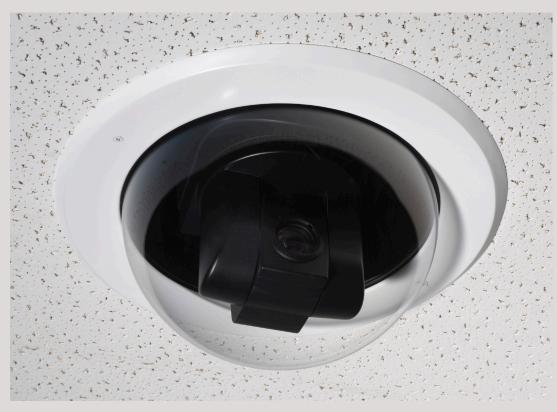

# DomeVIEW<sup>™</sup> HD Indoor Flush Mount

#### PRODUCT INFO:

DomeVIEW HD Indoor Flush Mount 998-9000-200 North America

·Camera not included

### What's in the box?

- Dome Enclosure Assembly
- 12" Dome
- Safety Hanger Bracket
- White Trim Ring
- Tile Support Brace
- Hardware

Vaddio, and DomeVIEW are trademarks of Vaddio.

All other trademarks are property of their respective owners. Reproduction in whole or in part without written permission is prohibited. Specifications and pricing are subject to change without notice or obligation. For additional product information, tech specs, warranty, repair, and return policies, please visit us online at *support.vaddio.com*.