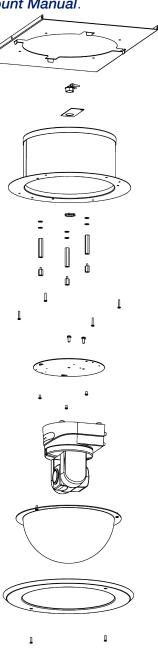

### What's in the box?

- Dome Enclosure Assembly
- 12" Dome
- Safety Hanger Bracket
- White Trim Ring
- Tile Support Brace
- Hardware

Vaddio, and DomeVIEW are trademarks of Vaddio.

All other trademarks are property of their respective owners. Reproduction in whole or in part without written permission is prohibited. Specifications and pricing are subject to change without notice or obligation. For additional product information, tech specs, warranty, repair, and return policies, please visit us online at *support.vaddio.com*.

### **Installation Instructions**

1. Cut hole in ceiling tile using the tile brace as template.

- 2. Mount the camera to the Universal Camera Mount.
- 3. If using an HD-19, 20, 22, or 30 camera, add a .75" standoffs to the existing 2.5" standoffs below camera mounting platform.

If using a RoboSHOT camera, replace existing 2.5" stand-offs with a 4" standoffs below camera mounting platform.