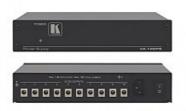

## VA-102P5

10-Output 5V DC Power Supply

| DC Power Out

The VA-102P5 is a 10-output power supply that powers 5V DC powered devices. The VA-102P5 can supply a maximum of 1.8A of current to each of ten devices for a total of 18A. The power supply is especially useful in high-population installations for saving space and eliminating a large number of 5V DC power adapters. The MD model is suitable for medical applications

## **FEATURES**

Outputs - 10 5V DC outputs that supply 1.8A max. current for each output for a total of 18A Indicator - Power LED

Space Saving - Replaces up to 10 individual 5V DC power supplies for Kramer TOOLS™, Kramer PicoTOOLS™, and Kramer 5V DC Desktop models

## TECHNICAL SPECIFICATIONS

OUTPUTS: 10 5V DC @1.8A max. current per output

INDICATOR: Power ON LED

POWER 100-240V AC, 1.8A

CONSUMPTION:

OPERATING  $0^{\circ}$  to  $+40^{\circ}$ C (32° to  $104^{\circ}$ F)