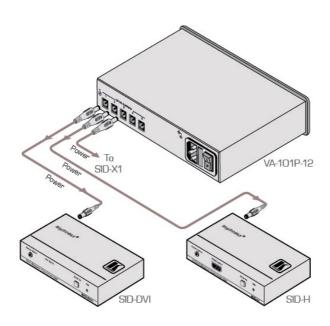

## VA-102P12

10-Output 12V DC Power Supply

| DC Power Out

The VA-102P12 is a 10-output power supply that powers 12V DC powered devices. The VA-101P12 can supply a maximum of 1A of current to each of ten devices for a total of 10A. The power supply is especially useful in high-population installations for saving space and eliminating a large number of 12V DC power adapters. The MD model is suitable for medical applications

## **FEATURES**

Space Saving - Replaces up to 10 individual 12V DC power supplies for Kramer TOOLS™, Kramer PicoTOOLS™, and Kramer 12V DC Desktop models

Outputs - 10 12V DC outputs that supply 1A max. current for each output for a total of 10A total Indicator - Power LED