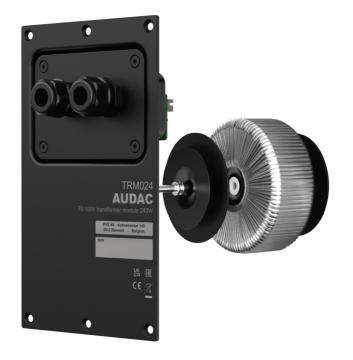

#### Product information:

The TRM series are 70/100V line transformers that can be optionally implemented in the passive variants of the VEXO series. Installation is done by removing the backplate of the VEXO series (passive variants only) and replacing it with a 70/100V backplate on which the module is integrated. Like this, the high-performance loudspeaker can be implemented in 70/100V systems.

### System specifications:

| Line Transformer Tappings | 1                 | 20.83 Ω - 100 V / Not used - 70 V / 240 W      |
|---------------------------|-------------------|------------------------------------------------|
|                           | 2                 | 41.67 Ω - 100 V / 240 W - 70 V / 120 W         |
|                           | 3                 | 83.33 Ω - 100 V / 120 W - 70 V / 60 W          |
| Impedance                 |                   | $8~\Omega$ (secondary)                         |
|                           |                   | $4\Omega$ (secondary)                          |
| Connection                |                   | External (to amplifier) - 8-pin terminal block |
|                           |                   | Internal (to speaker) - 3-pin connector        |
| Frequency                 | Response (± 3 dB) | 50 Hz - 20 kHz                                 |

#### **Product Features:**

| Construction       |          | Aluminum backplate          |
|--------------------|----------|-----------------------------|
|                    |          | Copper toroidal transformer |
| Colours            |          | Black (RAL9005)             |
| Compatible devices |          | VEXO208                     |
| Accessories        | Included | M8 x 80 mm (mounting bolt)  |
|                    |          | Ø 90 mm metal washer        |
|                    |          | Rubber washer               |
|                    |          | M8 washer                   |
|                    |          | M8 spring washer            |