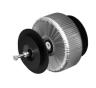

### **Product Features:**

| Construction       |          | Aluminum backplate          |
|--------------------|----------|-----------------------------|
|                    |          | Copper toroidal transformer |
| Colours            |          | Black (RAL9005)             |
| Compatible devices |          | VEXO108                     |
|                    |          | VEXO208                     |
| Accessories        | Included | M8 x 80 mm (mounting bolt)  |
|                    |          | Ø 90 mm metal washer        |
|                    |          | Rubber washer               |
|                    |          | M8 washer                   |
|                    |          |                             |