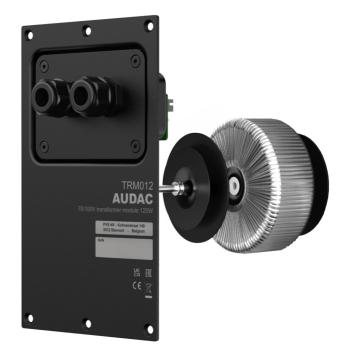

# TRM012 70/100V transformer module for VEXO108 or VEXO208 - 120W & 60W power taps

### Product information:

The TRM series are 70/100V line transformers that can be optionally implemented in the passive variants of the VEXO series. Installation is done by removing the backplate of the VEXO series (passive variants only) and replacing it with a 70/100V backplate on which the module is integrated. Like this, the high-performance loudspeaker can be implemented in 70/100V systems.

### **Product Features:**

| Construction       |          | Aluminum backplate          |
|--------------------|----------|-----------------------------|
|                    |          | Copper toroidal transformer |
| Colours            |          | Black (RAL9005)             |
| Compatible devices |          | VEXO108                     |
|                    |          | VEXO208                     |
| Accessories        | Included | M8 x 80 mm (mounting bolt)  |
|                    |          | Ø 90 mm metal washer        |
|                    |          | Rubber washer               |
|                    |          | M8 washer                   |
|                    |          |                             |