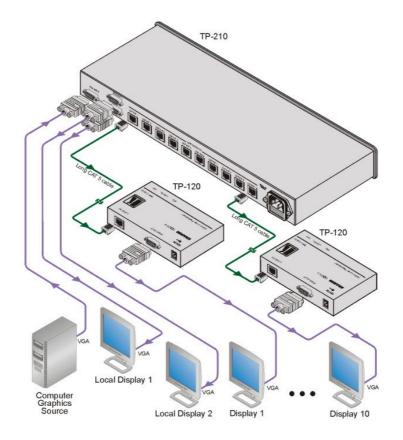

## TP-210

1:10 Computer Graphics Video over Twisted Pair Transmitter with Dual 15-pin HD Outputs | VGA/UXGA - 15-pin HD | Ethernet - RJ-45

The TP-210 is a high-performance distribution amplifier for computer graphics video signals with resolutions up to UXGA/1080p/WUXGA. It takes one input and provides ten twisted pair outputs plus two computer graphics video outputs on 15-pin HD connectors for local monitoring

Cable - UTP (unshielded twisted pair) or STP (shielded twisted pair) such as CAT 5

Power Connect<sup>™</sup> System - A single connection to the transmitter or the receiver powers both units when the devices are within 150ft (50m) of each other