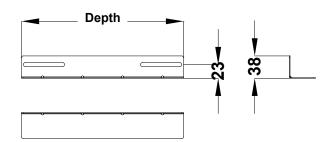

## ► Technical Drawing \_\_\_\_\_

## ▶ Dimenions \_

| ARTICLE | Dimenions (H x W x D) | Weight  |
|---------|-----------------------|---------|
| SPR45LR | 38 x 48 x 275,5 mm    | 0,52 kg |
| SPR60LR | 38 x 68 x 425,5 mm    | 0,56 kg |
| SPR80LR | 38 x 68 x 625,5 mm    | 0,8 kg  |