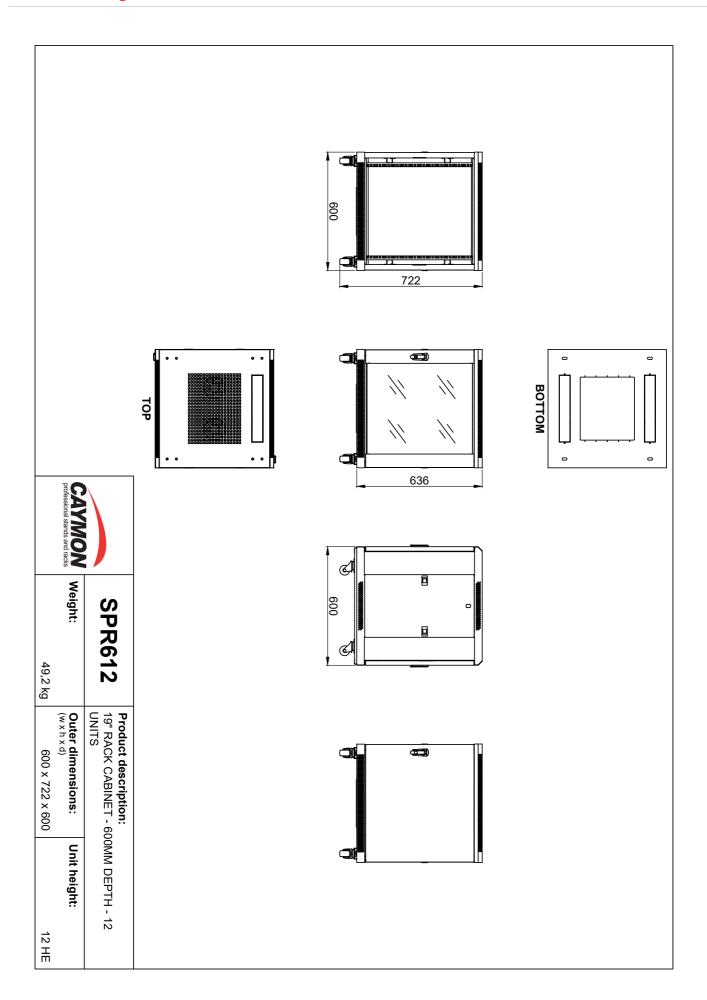

## **Product Features:**

| Unit height       |          | 12 HE                                             |
|-------------------|----------|---------------------------------------------------|
| Weight            |          | 49.2 kg                                           |
| Colours           |          | Black (RAL9004)                                   |
| Max. usable depth |          | 540 mm                                            |
| Wheel             | Diameter | 50 mm                                             |
| Dimensions        |          | 600 x 636 (722) x 600 mm (W x H (incl. feet) x D) |
| Accessories       | Included | 4 x Key for sidepanel lock                        |
|                   |          | 1 x Allen key                                     |
|                   |          | 4 x Levelling feet                                |
|                   |          | 4 x Key for front/back door                       |
|                   |          | 20 x KS600                                        |
|                   |          | 20 x KM600                                        |
|                   | Optional | KM600 - M6 Cage nuts                              |
|                   |          | KS600 - M6 x 16 mm bolt DIN7985 Black             |
|                   |          | SPR60LR - L-rail (horizontal support)             |
|                   |          | SPR10CS - Rack interconnection slot               |
|                   |          | SPR60FS - Fixed shelf                             |
|                   |          | SPR60SS - Sliding shelf                           |
|                   |          | SPR60PT - Rack plinth                             |
|                   |          | SPR60RF - Cooling roof fan unit (230V)            |
|                   |          |                                                   |