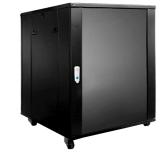

## SPR612 19" rack cabinet - 12 units - 600mm W x 600mm D

## Highlights:

- · Stores up to 12 units of 19" Equipment
- · Standard keylock for both doors
- · Integrated ventilation grid on top
- 50 mm Wheels + leveling feet included
- · Removable sides for easy installing & cabling
- · Punched square holes for use with snap-in cage nuts
- Front and rear in depth adjustable 19" profiles (max 540 mm)
- · Tempered glass door with keylock
- · Reversible door position

## Product information:

The SPR612 is a professional 19" rack compliant to the ANSI/EIA RS-310D, DIN41491 and IEC60297 standards. A cold rolled steel 2 mm thick frame and 1,2 mm thick plates provides a solid and stable construction making it suitable for heavy equipment, storing up to 12 units inside. The SPR612 comes fully assembled including 50 mm wheels for easy moving and adjustable feet for fixing and leveling once correctly positioned. The 19" mounting profile with punched square holes for use with snap-in cage nuts in combination with the printed unit measurement indicators ensure an easy fitting of the equipment. Adjustable 19 " profiles provide great flexibilty for installing equipment depending on its depth. Both front and rear doors are fitted with a standard keylock.