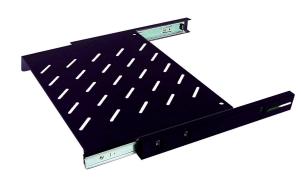

Image of SPR60SS, SPR80SS is the same but only differs in depth.

## Types\_ -SPR60SS

- -SPR80SS