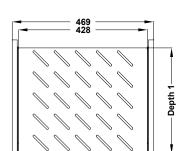

## **▶** Technical Drawing

## Dimenions \_\_

| ARTICLE | Dimenions (H x W x D) | Weight | Usable depth |
|---------|-----------------------|--------|--------------|
| SPR60SS | 10 x 482 x 380 mm     | 3,2 kg | 350          |
| SPR80SS | 10 x 482 x 550 mm     | 4,3 kg | 530          |