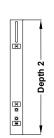

## **▶** Technical Drawing

## Dimenions \_\_

| ARTICLE | Dimenions (H x W x D) | Weight | Usable depth |
|---------|-----------------------|--------|--------------|
| SPR60SS | 10 x 482 x 380 mm     | 3,2 kg | 350          |
| SPR80SS | 10 x 482 x 550 mm     | 4,3 kg | 530          |