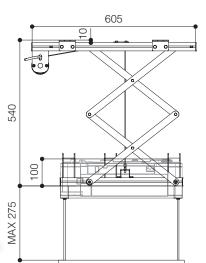

## Maximum size projector anchoring points

\*With lift in closed position minimum height required in false ceiling:

## -> Projector height + 4 cm.

(In any case, minimum height required in the false ceiling: 14 cm.)

The measures in the drawings are expressed in millimetres.