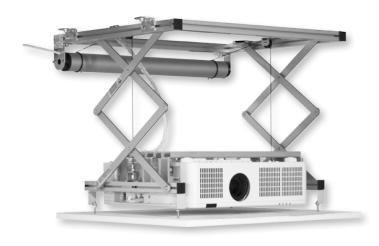

## Frontal view closed 760 680 MAX 275 510 741

# 605 4 MAX 275

Side view closed

Side view open

The measures in the drawings are expressed in millimetres.