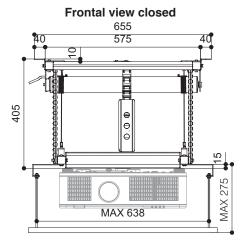

184 W 20 Nm 17 rpm 575x405x554 (WxHxD in mm) 575x3000x554 (WxHxD in mm) 398x326 (WxD in mm) 570x600 (WxD in mm) 30 Kg 17 Kg 20x18 (WxH in mm)

220-230V - 50HZ

Warranty: 5 years on the motor - 24 months on the other components