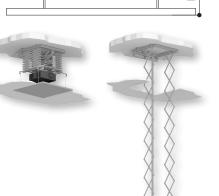

## **PROJECTOR LIFT** SI-H L 300

405

The PROJECTOR LIFT SI-H L 300 is studied in order to support large and heavy video projectors up to 30 Kg. of weight and offers a long stroke with a maximum extension of 300 cm. The lift is developed to be installed inside a false ceiling in order to hide the projector, lift and cables, thus granting the best aesthetic and practical solution. The SI-H L 300 is supplied with an extremely silent motor that allows a descent from a minimum of 40,5 cm to a maximum of 300 cm.

Moreover, it is supplied with extendable side brackets in order to allow an easy fixing of the panel of your false ceiling by adjustable threaded bars. The panel can be mounted under the projector, even if the projector is larger as the lift itself. The lift SI-H L 300 is equipped with safety screws, which prevent the lift to extent further to the preset end stop in case of failure.