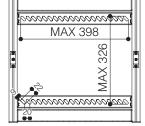

## Maximum size fixing points projector

184 W 20 Nm 17 rpm 575x405x554 (WxHxD in mm) 575x3000x554 (WxHxD in mm) 398x326 (WxD in mm) 570x600 (WxD in mm) 30 Kg 17 Kg 20x18 (WxH in mm)

220-230V - 50HZ

Warranty: 5 years on the motor - 24 months on the other components