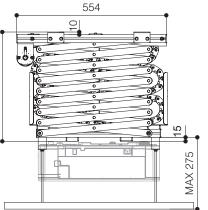

184 W 20 Nm 17 rpm 575x405x554 (WxHxD in mm) 575x3000x554 (WxHxD in mm) 398x326 (WxD in mm) 570x600 (WxD in mm) 30 Kg 17 Kg 20x18 (WxH in mm)

220-230V - 50HZ

Warranty: 5 years on the motor - 24 months on the other components