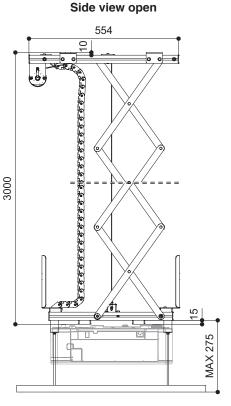

## **PROJECTOR LIFT** SI-H L 300

405

The PROJECTOR LIFT SI-H L 300 is studied in order to support large and heavy video projectors up to 30 Kg. of weight and offers a long stroke with a maximum extension of 300 cm. The lift is developed to be installed inside a false ceiling in order to hide the projector, lift and cables, thus granting the best aesthetic and practical solution. The SI-H L 300 is supplied with an extremely silent motor that allows a descent from a minimum of 40,5 cm to a maximum of 300 cm.

184 W 20 Nm 17 rpm 575x405x554 (WxHxD in mm) 575x3000x554 (WxHxD in mm) 398x326 (WxD in mm) 570x600 (WxD in mm) 30 Kg 17 Kg 20x18 (WxH in mm)

220-230V - 50HZ

Warranty: 5 years on the motor - 24 months on the other components