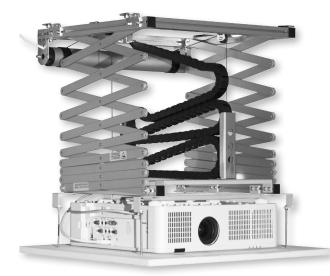

## **PROJECTOR LIFT** SI-H L 300

405

The PROJECTOR LIFT SI-H L 300 is studied in order to support large and heavy video projectors up to 30 Kg. of weight and offers a long stroke with a maximum extension of 300 cm. The lift is developed to be installed inside a false ceiling in order to hide the projector, lift and cables, thus granting the best aesthetic and practical solution. The SI-H L 300 is supplied with an extremely silent motor that allows a descent from a minimum of 40,5 cm to a maximum of 300 cm.

Moreover, it is supplied with extendable side brackets in order to allow an easy fixing of the panel of your false ceiling by adjustable threaded bars. The panel can be mounted under the projector, even if the projector is larger as the lift itself. The lift SI-H L 300 is equipped with safety screws, which prevent the lift to extent further to the preset end stop in case of failure.