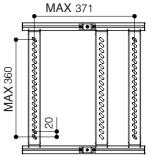

## Frontal view closed 655 575 100 MAX 275 410

Side view open

| TECHNICAL SPECIFICATIONS         |                           |
|----------------------------------|---------------------------|
| POWER SUPPLY                     | 220 2201/ 50117           |
| POWER SUPPLY                     | 220-230V - 50HZ           |
| MAXIMUM CONSUMPTION              | 156 W                     |
| TORQUE                           | 10 Nm                     |
| MOTOR SPEED                      | 17 rpm                    |
| DIMENSIONS LIFT CLOSED           | 575x130x554 (WxHxD in mm) |
| DIMENSIONS LIFT OPENED           | 575x480x554 (WxHxD in mm) |
| MAXIMUM PROJECTOR DIMENSIONS     | 410x440 (WxD in mm)       |
| MAXIMUM CAPACITY                 | 15 Kg                     |
| NET WEIGHT OF THE PROJECTOR LIFT | 11 Kg                     |
| CABLE MANAGEMENT SYSTEM INCLUDED |                           |