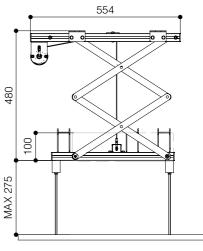

## Frontal view closed 655 575 100 MAX 275 410

Side view open

| TECHNICAL SPECIFICATIONS         |                           |
|----------------------------------|---------------------------|
| POWER SUPPLY                     | 220 2201/ 50117           |
| POWER SUPPLY                     | 220-230V - 50HZ           |
| MAXIMUM CONSUMPTION              | 156 W                     |
| TORQUE                           | 10 Nm                     |
| MOTOR SPEED                      | 17 rpm                    |
| DIMENSIONS LIFT CLOSED           | 575x130x554 (WxHxD in mm) |
| DIMENSIONS LIFT OPENED           | 575x480x554 (WxHxD in mm) |
| MAXIMUM PROJECTOR DIMENSIONS     | 410x440 (WxD in mm)       |
| MAXIMUM CAPACITY                 | 15 Kg                     |
| NET WEIGHT OF THE PROJECTOR LIFT | 11 Kg                     |
| CABLE MANAGEMENT SYSTEM INCLUDED |                           |