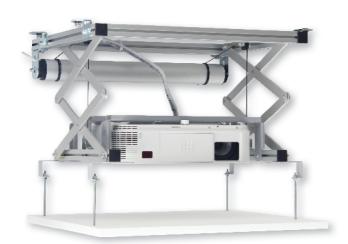

## **PROJECTOR LIFT**

The **PROJECTOR LIFT SI-30** is a versatile very compact projector lift that enables the installation of projectors in environments where particular aesthetical solutions are required.

The product has been developed to be installed inside a false ceiling where very few space is available. You need inside the false ceiling **only 13 cm.** of minimum height to install lift and projector.

The SI-30 is supplied with an extremely silent motor that allows a descent of maximum 30 cm.

The lift is supplied with two **safety screws**.

\* Ceiling cover plate is NOT included