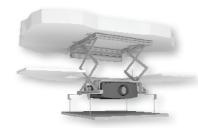

## **PROJECTOR LIFT**

The **PROJECTOR LIFT SI-30** is a versatile very compact projector lift that enables the installation of projectors in environments where particular aesthetical solutions are required.

The product has been developed to be installed inside a false ceiling where very few space is available. You need inside the false ceiling **only 13 cm.** of minimum height to install lift and projector.

The SI-30 is supplied with an extremely silent motor that allows a descent of maximum 30 cm.

The lift is supplied with two **safety screws**.

\* Ceiling cover plate is NOT included