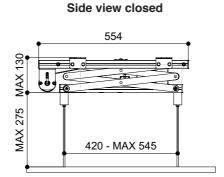

## Frontal view closed 655 575 100 MAX 275 410

Side view open

| TECHNICAL SPECIFICATIONS         |                           |
|----------------------------------|---------------------------|
| POWER SUPPLY                     | 220 2201/ 50117           |
| POWER SUPPLY                     | 220-230V - 50HZ           |
| MAXIMUM CONSUMPTION              | 156 W                     |
| TORQUE                           | 10 Nm                     |
| MOTOR SPEED                      | 17 rpm                    |
| DIMENSIONS LIFT CLOSED           | 575x130x554 (WxHxD in mm) |
| DIMENSIONS LIFT OPENED           | 575x480x554 (WxHxD in mm) |
| MAXIMUM PROJECTOR DIMENSIONS     | 410x440 (WxD in mm)       |
| MAXIMUM CAPACITY                 | 15 Kg                     |
| NET WEIGHT OF THE PROJECTOR LIFT | 11 Kg                     |
| CABLE MANAGEMENT SYSTEM INCLUDED |                           |