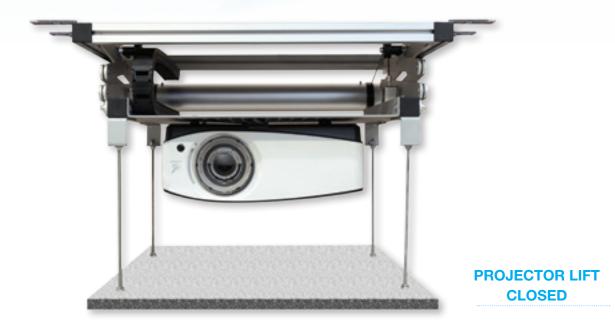

## **PROJECTOR LIFT SI-200**

The **PROJECTOR LIFT SI-200** is a versatile and innovative product that enables the installation of the projectors in environments where particular aesthetical solutions are needed.

The product has been developed to be installed inside false ceilings in order to hide projector, lift and cables, thus granting the best aesthetic and practical solution.

The SI-200 is supplied with an extremely SILENT motor that allows a descent from a minimum of 23 cm. to a maximum of 190 cm.