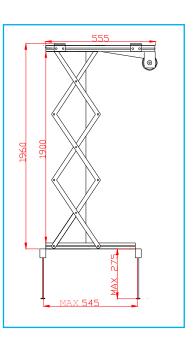

## **TECHNICAL SPECIFICATIONS**

- ▼ POWER SUPPLY
- ▼ MAXIMUM CONSUMPTION
- ▼ TORQUE
- ▼ MOTOR SPEED
- ▼ DIMENSIONS LIFT CLOSED
- ▼ DIMENSIONS LIFT OPENED
- ▼ GRILLE TOTAL DIMENSIONS
- ▼ GRILLE INTERNAL DIMENSIONS
- ▼ MAXIMUM SIZE FIXING POINTS OF PROJECTOR
- ▼ MAXIMUM PROJECTOR DIMENSIONS
- ▼ MAXIMUM CAPACITY
- ▼ NET WEIGHT OF THE PROJECTOR LIFT
- CABLE GATHERING SYSTEM (internal dimensions)
- 220-230 V 50 HZ 156 W 10 Nm 17 Rpm 576x230x555 (WxHxD in mm.) 576x1960x555 (WxHxD in mm.) 410x450 (WxD in mm.) 350x450 (WxD in mm.) 320X350 (WxD in mm.) 560x550 (WxD in mm.) 15 KG. 15 KG.
- 20x18 (WxH in mm.)

Closed lift: frontal view

Open lift: side view

\* The measures of the drawings are expressed in millimetres.

Euroscreen S.r.I. Via Stiria, 45/16 - 33100 Udine - Italy Tel. +39 0432 522755 Fax +39 0432 524000 www.screenint.com info@screenint.com