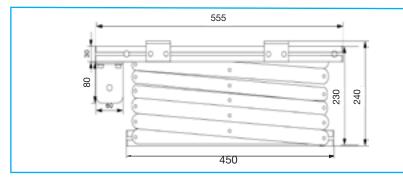

## **TECHNICAL SPECIFICATIONS**

- ▼ POWER SUPPLY
- ▼ MAXIMUM CONSUMPTION
- ▼ TORQUE
- ▼ MOTOR SPEED
- ▼ DIMENSIONS LIFT CLOSED
- ▼ DIMENSIONS LIFT OPENED
- ▼ GRILLE TOTAL DIMENSIONS
- ▼ GRILLE INTERNAL DIMENSIONS
- ▼ MAXIMUM SIZE FIXING POINTS OF PROJECTOR
- ▼ MAXIMUM PROJECTOR DIMENSIONS
- ▼ MAXIMUM CAPACITY
- ▼ NET WEIGHT OF THE PROJECTOR LIFT
- CABLE GATHERING SYSTEM (internal dimensions)
- 220-230 V 50 HZ 156 W 10 Nm 17 Rpm 576x230x555 (WxHxD in mm.) 576x1960x555 (WxHxD in mm.) 410x450 (WxD in mm.) 350x450 (WxD in mm.) 320X350 (WxD in mm.) 560x550 (WxD in mm.) 15 KG. 15 KG.
- 20x18 (WxH in mm.)

Closed lift: frontal view

Open lift: side view

\* The measures of the drawings are expressed in millimetres.

Euroscreen S.r.I. Via Stiria, 45/16 - 33100 Udine - Italy Tel. +39 0432 522755 Fax +39 0432 524000 www.screenint.com info@screenint.com