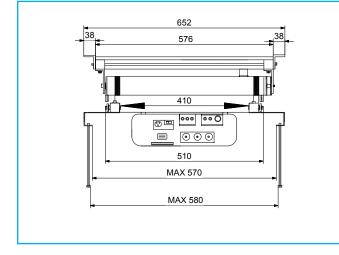

## **TECHNICAL SPECIFICATIONS**

- ▼ POWER SUPPLY
- ▼ MAXIMUM CONSUMPTION
- ▼ TORQUE
- ▼ MOTOR SPEED
- ▼ DIMENSIONS LIFT CLOSED
- ▼ DIMENSIONS LIFT OPENED
- ▼ GRILLE TOTAL DIMENSIONS
- ▼ GRILLE INTERNAL DIMENSIONS
- ▼ MAXIMUM SIZE FIXING POINTS OF PROJECTOR
- ▼ MAXIMUM PROJECTOR DIMENSIONS
- ▼ MAXIMUM CAPACITY
- ▼ NET WEIGHT OF THE PROJECTOR LIFT
- CABLE GATHERING SYSTEM (internal dimensions)
- 220-230 V 50 HZ 156 W 10 Nm 17 Rpm 576x230x555 (WxHxD in mm.) 576x1960x555 (WxHxD in mm.) 410x450 (WxD in mm.) 350x450 (WxD in mm.) 320X350 (WxD in mm.) 560x550 (WxD in mm.) 15 KG. 15 KG.
- 20x18 (WxH in mm.)

Closed lift: frontal view

Open lift: side view

\* The measures of the drawings are expressed in millimetres.

Euroscreen S.r.I. Via Stiria, 45/16 - 33100 Udine - Italy Tel. +39 0432 522755 Fax +39 0432 524000 www.screenint.com info@screenint.com