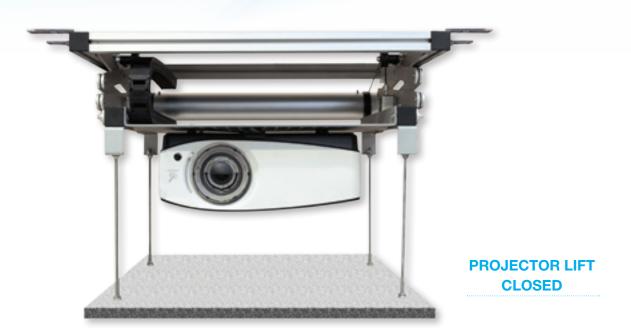

The product has been developed to be installed inside false ceilings in order to hide projector, lift and cables, thus granting the best aesthetic and practical solution.

The **SI-100** is supplied with an extremely SILENT motor that allows a descent from a minimum of 16 cm. to a maximum of 90 cm.

320x350 (WxD in mm.)

560x550 (WxD in mm.)

15 KG.

12 KG.

20x18 (WxH in mm.)

Closed lift: frontal view

Closed lift: side view

Open lift: side view