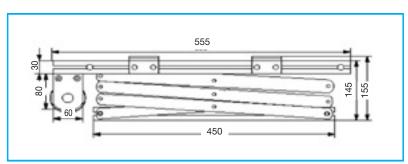

220-230 V 50 HZ

156 W

10 Nm

17 Rpm

576x145x555 (WxHxD in mm.)

576x960x555 (WxHxD in mm.)

410x450 (WxD in mm.)

350x450 (WxD in mm.)

320x350 (WxD in mm.)

560x550 (WxD in mm.)

15 KG.

12 KG.

20x18 (WxH in mm.)

Closed lift: frontal view

Closed lift: side view

Open lift: side view

<sup>\*</sup> The measures of the drawings are expressed in millimetres.