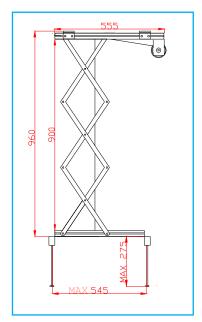

## **TECHNICAL SPECIFICATIONS**

- ▼ POWER SUPPLY
- **▼** MAXIMUM CONSUMPTION
- **▼** TORQUE
- **▼** MOTOR SPEED
- **▼ DIMENSIONS LIFT CLOSED**
- ▼ DIMENSIONS LIFT OPENED
- **▼** GRILLE TOTAL DIMENSIONS
- **▼** GRILLE INTERNAL DIMENSIONS
- ▼ MAXIMUM SIZE FIXING POINTS OF PROJECTOR
- ▼ MAXIMUM PROJECTOR DIMENSIONS
- **▼** MAXIMUM CAPACITY
- ▼ NET WEIGHT OF THE PROJECTOR LIFT
- ▼ CABLE GATHERING SYSTEM (internal dimensions)

220-230 V 50 HZ

156 W

10 Nm

17 Rpm

576x145x555 (WxHxD in mm.)

576x960x555 (WxHxD in mm.)

410x450 (WxD in mm.)

350x450 (WxD in mm.)

320x350 (WxD in mm.)

560x550 (WxD in mm.)

15 KG.

12 KG.

20x18 (WxH in mm.)

Closed lift: frontal view

Closed lift: side view

Open lift: side view

<sup>\*</sup> The measures of the drawings are expressed in millimetres.