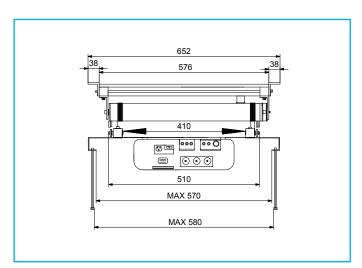

220-230 V 50 HZ

156 W

10 Nm

17 Rpm

576x145x555 (WxHxD in mm.)

576x960x555 (WxHxD in mm.)

410x450 (WxD in mm.)

350x450 (WxD in mm.)

320x350 (WxD in mm.)

560x550 (WxD in mm.)

15 KG.

12 KG.

20x18 (WxH in mm.)

Closed lift: frontal view

Closed lift: side view

Open lift: side view

<sup>\*</sup> The measures of the drawings are expressed in millimetres.