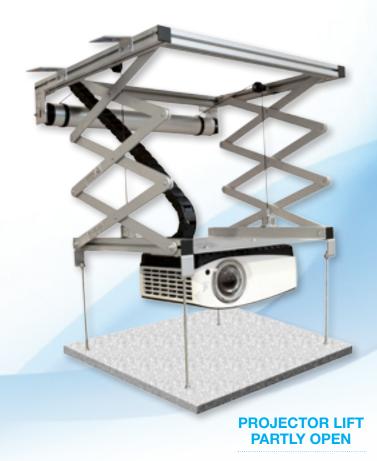

## **PROJECTOR LIFT SI-100**

The **PROJECTOR LIFT SI-100** is a versatile and innovative product that enables the installation of projectors in environments where particular aesthetical solutions are needed.

The product has been developed to be installed inside false ceilings in order to hide projector, lift and cables, thus granting the best aesthetic and practical solution.

The **SI-100** is supplied with an extremely SILENT motor that allows a descent from a minimum of 16 cm. to a maximum of 90 cm.

Moreover, the SI-100 is supplied with a particular system that allows an easy fixing of a panel of your false ceiling by the threaded bars whose height adjustable.

One more interesting element of this lift is a CABLES

GATHERING SYSTEM with a raceway where to put the cables of the projector, so they will be hidden and tidy gathered together when the projector lift is going up.