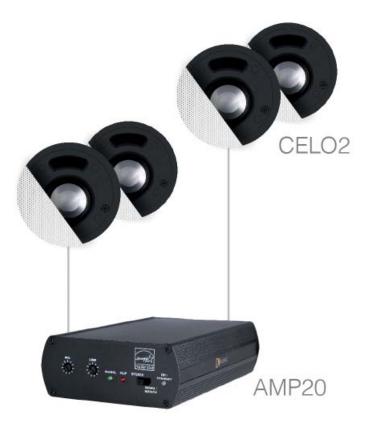

## SENSO2.4 4 x CELO2 + AMP20

The tiny and nearly invisible design of the CELO2 speakers makes the SENSO2.4 set one of the most compact high-end in-ceiling audio solutions that will draw your attention only through its extraordinary sound.

Powered by the AMP20 mini stereo amplifier, this set enables total integration of the system without any noticeable parts. This system, using four CELO2 loudspeakers, can cover with background music areas of around 60 m<sup>2</sup>.