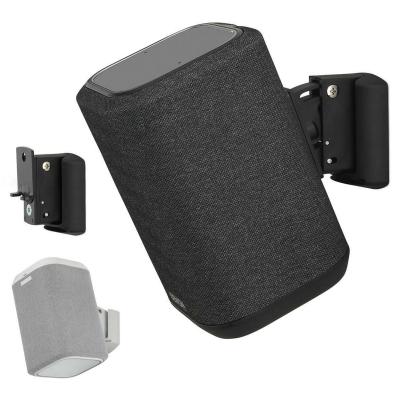

## DH150-WM Wall Mount for Denon Home 150

Flexible and functional wall mount to perfectly position the speaker. Includes tilt and swivel adjustment to perfectly angle the sound.

- Bespoke design securely holds the Denon Home 150
- Has a unique tilting mechanism (down 24°) plus can swivel up to 78° (39° left, 39° right), so you can perfectly angle your speaker
- Precision engineered. Quick and easy to fit
- Can be inverted to securely hold the speaker upside down so its controls are easily accessible if mounting higher up the wall
- Can be placed in a Landscape orientation where installation dictates the space needed
- High grade-steel and ABS construction
- Available in black or white to match the Denon Home 150
- Designed and manufactured in the UK