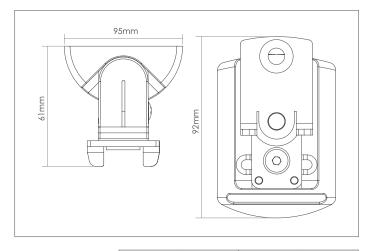

|                           | White:                          |                        | Black:         |         |
|---------------------------|---------------------------------|------------------------|----------------|---------|
| Product Code              | SDXDH150WM1011                  |                        | SDXDH150WM1021 |         |
| UPC Number                | 5057964001937                   |                        | 5057964001944  |         |
| UK, European and US (SRP) |                                 | £44.99                 | €54.99         | \$59.99 |
| Millimetres / Kilograms   | Height                          | Width                  | Depth          | Weight  |
| Product Size              | 92                              | 95                     | 61             | 0.2     |
| Millimetres / Kilograms   | Length                          | Width                  | Height         | Weight  |
| Retail Carton             | 98                              | 68                     | 70             | 0.25    |
| Carton Contents           | 1 x Wall Mount and Instructions |                        |                |         |
| Outer Carton Quantity     | 4                               | Country of Manufacture |                | UK      |