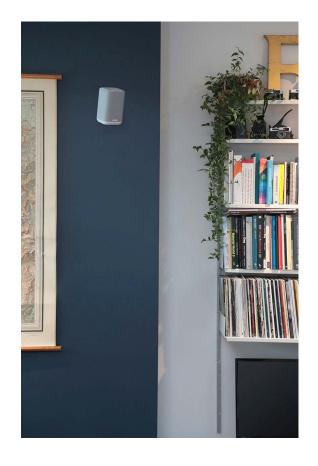

## DH150-WM Wall Mount for Denon Home 150

Flexible and functional wall mount to perfectly position the speaker. Includes tilt and swivel adjustment to perfectly angle the sound.

- Bespoke design securely holds the Denon Home 150
- Has a unique tilting mechanism (down 24°) plus can swivel up to 78° (39° left, 39° right), so you can perfectly angle your speaker
- Precision engineered. Quick and easy to fit
- Can be inverted to securely hold the speaker upside down so its controls are easily accessible if mounting higher up the wall
- Can be placed in a Landscape orientation where installation dictates the space needed
- High grade-steel and ABS construction
- Available in black or white to match the Denon Home 150
- Designed and manufactured in the UK