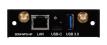

The Hyshare Pro is a high-performance Wireless Receiver Module, which provides a smooth wireless screen-casting experience. Users are free from messy cables and complicated interfaces. It supports cross-platform collaboration and communication, including Windows, macOS, Android, and iOS systems.

This wireless receiver Mobile can be easily slotted into CYP SDM input platform, such as CPLUS-V32SDM. Users can instantly share their screens on a host computer, smart phone or tablet in meetings or classes through the Hyshare Pro App or the optional Hyshare Pro Pod.

### **PANELS**





Front View

Rear View

## DIAGRAM



#### **FEATURES**

- Highly compatible with Windows, macOS, Android, and iOS.
- Screen sharing via browser (Chrome or Edge), Hyshare Pro App or the optional  $\,$
- · Hyshare Pro Pod.
- Collaboration tools: screen capture, annotation, and whiteboard.
- · View the main screen remotely through the Hyshare Pro App.
- Multi-view: up to 4 sources simultaneously.

### **SPECIFICATIONS**

#### **Interfaces**

**Output Signal Type** 

| Output Port         | 1 PCle                           |
|---------------------|----------------------------------|
| Bi-directional Port | 1 GbE LAN (RJ-45)                |
| Control I/O         | 1 USB (Type-A)<br>1 USB (Type-C) |
| Video               |                                  |
| HDMI Compliance     | HDMI 1.4