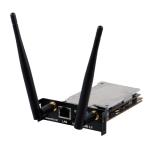

The Hyshare Pro is a high-performance Wireless Receiver Module, which provides a smooth wireless screen-casting experience. Users are free from messy cables and complicated interfaces. It supports cross-platform collaboration and communication, including Windows, macOS, Android, and iOS systems.

This wireless receiver Mobile can be easily slotted into CYP SDM input platform, such as CPLUS-V32SDM. Users can instantly share their screens on a host computer, smart phone or tablet in meetings or classes through the Hyshare Pro App or the optional Hyshare Pro Pod.

### **PANELS**





Front View

Rear View

## DIAGRAM



#### **FEATURES**

- Highly compatible with Windows, macOS, Android, and iOS.
- Screen sharing via browser (Chrome or Edge), Hyshare Pro App or the optional  $\,$
- · Hyshar