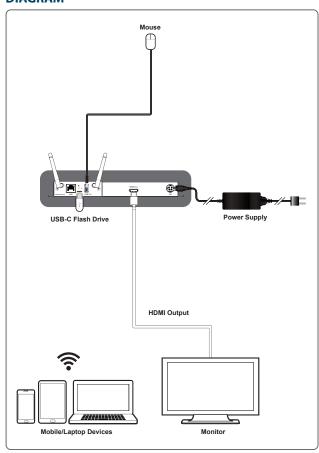

The Hyshare Pro is a high-performance Wireless Receiver Module, which provides a smooth wireless screen-casting experience. Users are free from messy cables and complicated interfaces. It supports cross-platform collaboration and communication, including Windows, macOS, Android, and iOS systems.

This wireless receiver Mobile can be easily slotted into CYP SDM input platform, such as CPLUS-V32SDM. Users can instantly share their screens on a host computer, smart phone or tablet in meetings or classes through the Hyshare Pro App or the optional Hyshare Pro Pod.

### **PANELS**





Front View

Rear View

## DIAGRAM



#### **FEATURES**

- Highly compatible with Windows, macOS, Android, and iOS.
- Screen sharing via browser (Chrome or Edge), Hyshare Pro App or the optional  $\,$
- · Hyshare Pro Pod.
- Collaboration tools: screen capture, annotation, and whiteboard.
- · View the main screen remotely through the Hyshare Pro App.
- Multi-view: up to 4 sources simultaneously.

### **SPECIFICATIONS**

#### **Interfaces**

**Output Signal Type** 

| Output Port         | 1 PCle                           |
|---------------------|----------------------------------|
| Bi-directional Port | 1 GbE LAN (RJ-45)                |
| Control I/O         | 1 USB (Type-A)<br>1 USB (Type-C) |
| Video               |                                  |
| HDMI Compliance     | HDMI 1.4                         |
| Input Signa