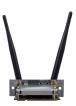

The Hyshare Pro is a high-performance Wireless Receiver Module, which provides a smooth wireless screen-casting experience. Users are free from messy cables and complicated interfaces. It supports cross-platform collaboration and communication, including Windows, macOS, Android, and iOS systems.

This wireless receiver Mobile can be easily slotted into CYP SDM input platform, such as CPLUS-V32SDM. Users can instantly share their screens on a host computer, smart phone or tablet in meetings or classes through the Hyshare Pro App or the optional Hyshare Pro Pod.

### **PANELS**





Front View

Rear View

## DIAGRAM



#### **FEATURES**

- Highly compatible with Windows, macOS, Android, and iOS.
- Screen sharing via browser (Chrome or Edge), Hyshare Pro App or the optional  $\,$
- · Hyshare Pro Pod.
- Collaboration tools: screen capture, annotation, and whiteboard.
- · View the main screen remotely through the Hyshare Pro App.
- Multi-view: up to 4 sources simultaneously.

### **SPECIFICATIONS**

#### **Interfaces**

**Output Signal Type** 

| Output Port         | 1 PCle                           |
|---------------------|----------------------------------|
| Bi-directional Port | 1 GbE LAN (RJ-45)                |
| Control I/O         | 1 USB (Type-A)<br>1 USB (Type-C) |
| Video               |                                  |
| HDMI Compliance     | HDMI 1.4