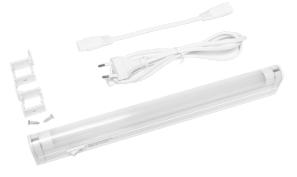

## Product information:

The RLU30 IS a very compact light source that can easily be mounted in the back of a rack built for a clear overview while installing or maintaining the installation. The light source is implemented in a T5, 30 cm LED enclosure that will provide an energy efficient and omnidirectional spread of 3000K warm light. Equipped with a power in- and output makes it possible to connect multiple RLU30 light sources in a chain (power connection cables included).