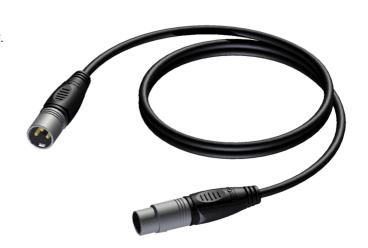

#### **Product information**

The REF953 is a 110 Ohm DMX-AES cable constructed using the DMX30 cable and fitted with 3-pin XLR connectors. The DMX30 is a cable for digital signal transmission with a characteristic impedance of 110 Ohm, consisting of two conductors with a section of 0.23 mm². Surrounded with an Aluminum foil and braiding, ensuring the best shielding of the cable, resulting in an excellent protection against interference of all kinds of electromagnetic fields, produced by dimmers, electric motors, power cables and many other electromagnetic interference sources. The premade cables come in different lengths ranging from 1.5 meters to 20 meters, providing solutions for all applications.