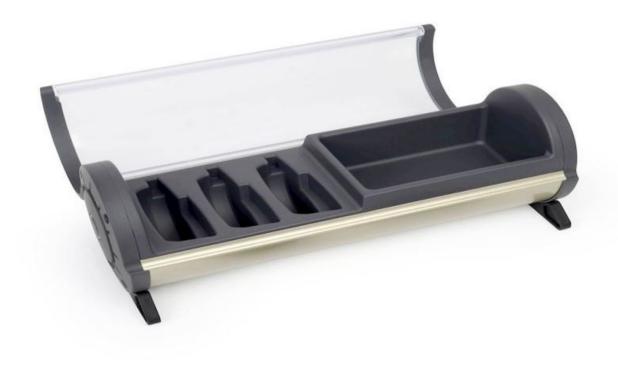

## QuickCast charging cradle Simple charging solution for multiple QuickCast transmitters

- **Charging cradle for QuickCast transmitters**
- **Charges three transmitters simultaneously**
- Convenient storage for accessories and connectors

Charge up to three QuickCast transmitters simultaneously with the QuickCast charging cradle. Features a convenient storage tray for accessories and connectors.