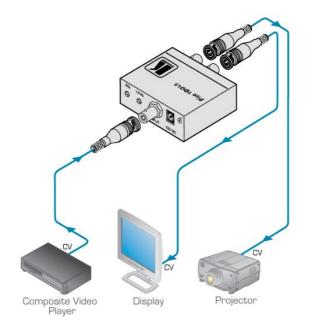

## **PT-102VN**

1:2 Composite Video Distribution Amplifier

The PT-102VN is a distribution amplifier for composite video or SDI signals. It takes one input, provides correct buffering and isolation and distributes the signal to two identical outputs