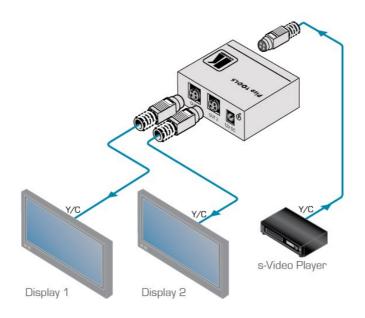

## **PT-102SN**

1:2 s-Video Distribution Amplifier

The PT-102SN is a high-performance video distribution amplifier for s-Video (Y/C) video signals. The unit takes one input, provides correct buffering and isolation, and distributes the signal to two identical outputs

## TECHNICAL SPECIFICATIONS

INPUT: 1 s-Video on a 4-pin connector

OUTPUTS: 2 s-Video on 4-pin connectors

MAX. OUTPUT

LEVEL:

1.3Vpp

BANDWIDTH (-3dB): 150MHz

DIFF. GAIN: 0.05%