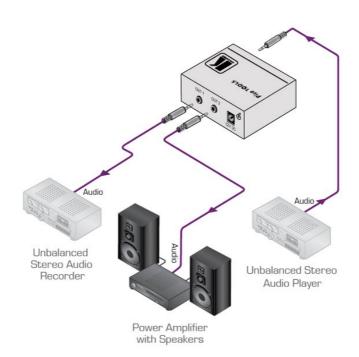

## **PT-102AN**

1:2 Stereo Audio Distribution Amplifier

The PT-102AN is a high-performance audio distribution amplifier for unbalanced stereo signals. The unit takes one stereo input and distributes the signal to two identical stereo outputs