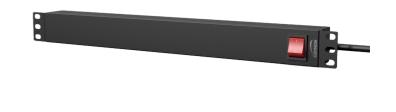

# PSR119GS

# 19" power distribution unit - 9 x German sockets + rear switch

## Highlights:

- 9 x German (Type F CEE 7/4) power outlet
- · Male Schuko (CEE 7/7) input connection
- Black aluminum housing
- · 2.5 meter cable
- Chassis earth connection point
- 16A ~ 250 VAC / 4000 W Max
- · With illuminated switch
- · Rotatable 19" mounting ears