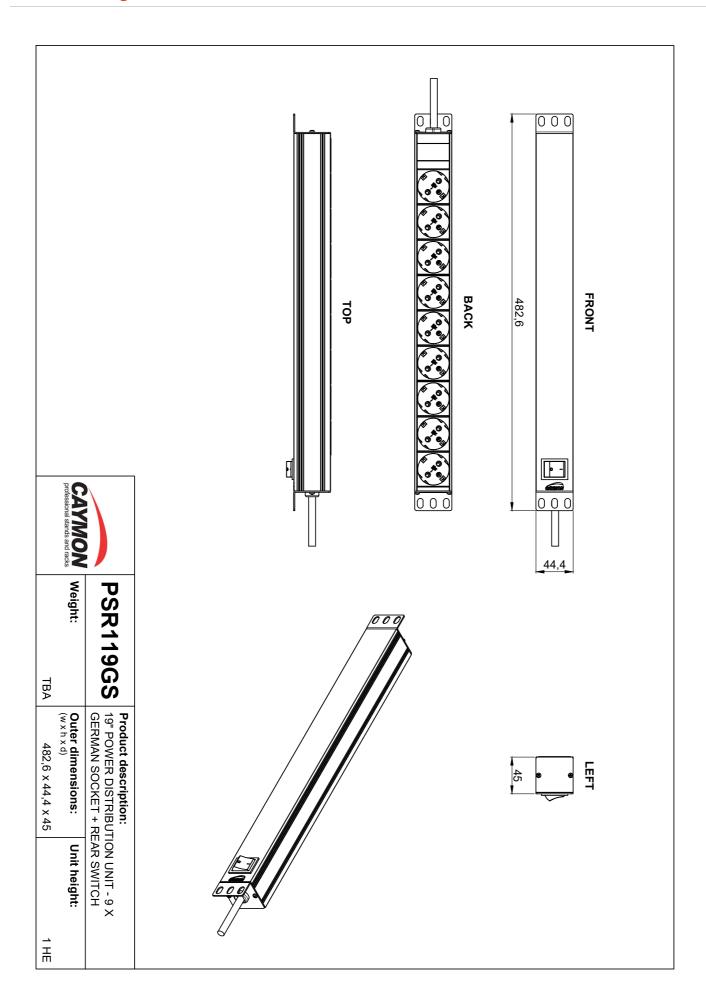

#### Product information:

The PSR1x9Gx are 19" power distribution unit, compliant to the ANSI/EIA RS-310D, DIN41491 and IEC60297 standards. They come in three different models, without a switch (PSR109G), with an illuminated switch on the socket side (PSR109GS) or with an illuminated switch on opposite of socket side (PSR119GS). The construction is made using black powder coated aluminum fitted with steel 19" mounting ears on each side.

The total height covers a single 19" rackspace, allowing it to be installed in any 19" housing or equipment rack. Using the rotatable side ears, wall mounting is also made possible. Input connections are made using a fixed 2.5 meter connection cable fitted with a male schuko (CEE 7/7) plug, while German (Type F-CEE 7/4) output sockets allow power distribution to eight devices. A chassis earth connection point is provided for easily connecting your rack/enclosure to mains earth, as required by safety regulations.

### **Product Features:**

| Switch         | Opposite side                    |
|----------------|----------------------------------|
| Cable length   | 2.5 m                            |
| Unit height    | 1 HE                             |
| Dimensions     | 482.6 x 44.4 x 45 mm (W x H x D) |
| Power handling | 250 V AC ~ 16 A / 4000 W         |