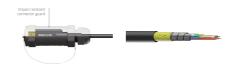

#### Product information:

The PRX220A series consists of armored optical HDMI 2.0 cables which are able to transmit resolutions up to 4K@60Hz 4:4:4 with a bandwidth of 18Gbps via optical fiber, eliminating the possibility of electronic interference. They are assembled on a light weight, extremely strong and impact resistant reel. The cable is provided with a stainless steel and Kevlar armor to protect the fibers. Combined with the heavy duty connectors with robust covers, this cable is perfectly suited for the harshest use and abuse that any rental and road applications can throw at it.