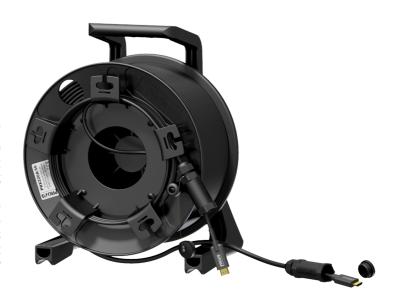

#### Product information:

The PRX220A series consists of armored optical HDMI 2.0 cables which are able to transmit resolutions up to 4K@60Hz 4:4:4 with a bandwidth of 18Gbps via optical fiber, eliminating the possibility of electronic interference. They are assembled on a light weight, extremely strong and impact resistant reel. The cable is provided with a stainless steel and Kevlar armor to protect the fibers. Combined with the heavy duty connectors with robust covers, this cable is perfectly suited for the harshest use and abuse that any rental and road applications can throw at it.

- · CableType: PRV220A HDMI A male HDMI A male active optical - HighFlex™
- Reel: CDM310 Professional plastic cable reel Ø 312 mm