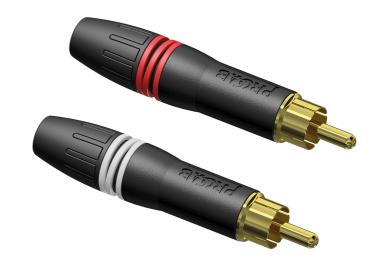

## Cable connector - professional RCA/Cinch male - gold contacts -

## Highlights:

- · 12 mm (Ø) outer diameter
- · Gold contacts, scratch resistant black shell

## Product information:

These professional RCA connectors consist of a scratch resistant shell that is made of diecast zinc with a black chrome plating. The flexible cable insert at the back of the connector is made with a polyacetal bushing with an EPDM sealing jacket and can fit large cable diameters. Gold plating is provided on the contacts to ensure the most trustworthy communications.

These connectors are sold as pair.