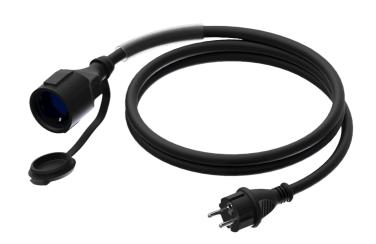

#### Product information:

The CAB456-F is an extension power cable schuko male and female connectors. The cable is provided with a female schuko power connector and a male schuko power connector on the other end of the cable. The power cable contains 3 conductors with a section of 2.5 mm<sup>2</sup>

## Components:

· CableType: H07RN-F3G2.5 - Power cable - H07RN-F 3G2.5 - 3 x 2.5 mm<sup>2</sup> - 13 AWG