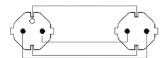

# 

#### Product information:

The CAB456-F is an extension power cable schuko male and female connectors. The cable is provided with a female schuko power connector and a male schuko power connector on the other end of the cable. The power cable contains 3 conductors with a section of 2.5 mm<sup>2</sup>

## Components:

· CableType: H07RN-F3G2.5 - Power cable - H07RN-F 3G2.5 - 3 x 2.5 mm<sup>2</sup> - 13 AWG



# Properties:



## Usage:

MOBILE RENTAL

## Wiring Diagrams:



#### Variants:

- · CAB465/1.5-G German 1.5 meter
- · CAB465/3-G German 3 meter
- · CAB465/5-G German 5 meter
- · CAB465/10-G German 10 meter
- · CAB465/15-G German 15 meter
- · CAB465/20-G German 20 meter