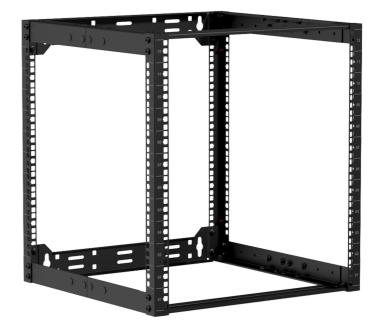

## Highlights:

- · In depth adjustable
- Stores up to 12 units of 19" Equipment
- · Punched square holes for use with snap-in cage nuts
- 2 mm thick cold rolled steel frame
- · Easy assembly in 10 minutes
- · Floor standing & wall mounted use
- Unrestricted air flow due to open-frame design
- · Stand alone & in-furniture integration
- · Ships as flat-down package

The OPR512A is an in depth adjustable professional and solid constructed open-frame rack for 19" equipment compliant to ANSI/EIA RS-310D, DIN41491 and IEC60297 standards which is suitable for wall mounted or floor standing installation. It ensures maximum installation, connectivity and maintenance ease storing up to 12 units of 19" equipment.

The open frame rack has an adjustable depth of 500 to 800 mm for easy installation and fitment in existing furniture. The rugged construction made of 2 mm thick steel allows preloading of the equipment before transportation to the installation site. Finishing is done in a black (RAL9004) powder coating with fine structure while punched equipment mounting profiles on front and both sides offer a multifunctional use of the cabinet. Delivered in a flat-down package, the simple structure allows assembly by a single person in a recordbreaking time.