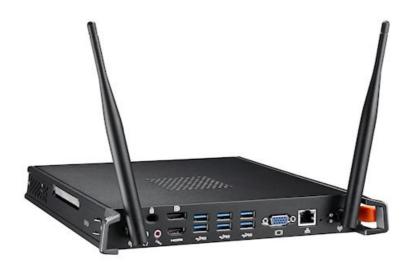

## OMPC-i7

OMPC-Einschub-PC für Optoma's Interaktive Flachbildschirme

OMPC-Einschub-PC

## Specifications

Generelle Infos Netto Gewicht (kg) Anschlüsse

2.4kg Anschlüsse 1 x Mic 3.5mm Ausgänge 1 x HDMI, 1 x DisplayPort, 1 x VGA, 1 x Audio 3.5mm Steuerung 1 x RJ45

Copyright © 2018, Optoma and its logo is a registered trademark of Optoma Corporation. Optoma Europe Ltd is the licensee of the registered trademark. All other product names and company names used herein are for identification purposes only and may be trademarks or registered trademarks of their respective owners. Errors and omissions excepted, all specifications are subject to change without notice. All images are for representation purposes only and may be simulated. 19032019073359