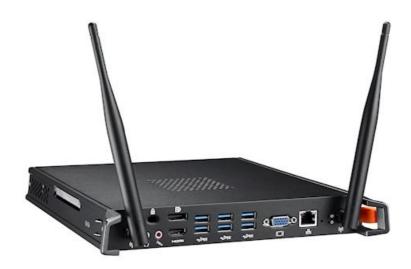

## OMPC-i5

OMPC slot-in PC for Optoma Interactive flat panel displays

Optoma OMPC slot-in PC for Optoma Interactive flat panel displays. This PC module easily plugs into compatible displays and brings powerful computing capabilities. The OMPC provides the computer power needed for demanding educational and corporate environments. Compatible with Optoma 65" (OP651RK+), 75" (OP751RK+) and 86" (OP861RK+) interactive flat panels. (Intel Core i5 6400, 8GB DDR4, 128GB SSD, 802.11ac WiFi, HDMI, DisplayPort, VGA, USB 3.0, Gigabit Ethernet, OS not included).

## **Specifications**

Generelle Infos Netto Gewicht (kg) Anschlüsse

2.4kg

Anschlüsse 1 x Mic 3.5mm

**Ausgänge** 1 x HDMI, 1 x DisplayPort, 1 x VGA, 1 x Audio 3.5mm

Steuerung 1 x RJ45