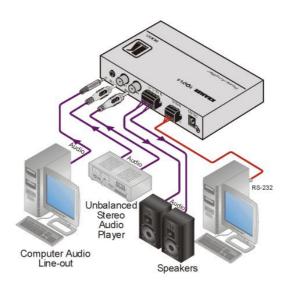

900xl

Stereo Power Amplifier (10 Watts per Channel)

| Speakers

The 900xl is a high–performance power amplifier for line level stereo audio signals. The unit accepts unbalanced audio signals on either of two RCA or 3.5mm connectors and delivers a speaker output of 10 watts RMS per channel into a  $4\Omega$  load

## **TECHNICAL SPECIFICATIONS**

INPUTS: 1 unbalanced stereo audio on a 3.5mm mini jack connector, 1 unbalanced stereo

audio on RCA connectors

**OUTPUT:** 1 stereo differential speaker output

**OUTPUT POWER:**  $2x10W(4\Omega)$ 