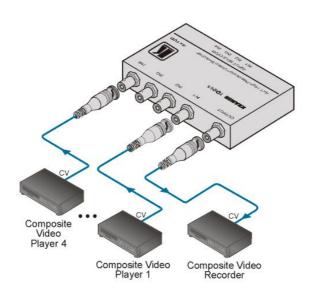

## 4x1VB

4x1 Composite Video Mechanical Switcher

The 4x1VB is a high-performance switcher for composite video signals. It switches any one of four signals to a single output

## TECHNICAL SPECIFICATIONS

INPUT: 4 video,  $1Vpp/75\Omega$  on BNC connectors

OUTPUT: 1 composite or single component video,  $1Vpp/75\Omega$  on a BNC connector

BANDWIDTH (-3dB): 400MHz

SWITCHING Mechanical, break-before-make