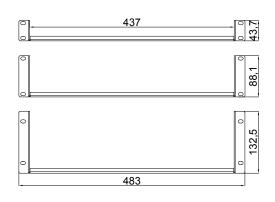

## **▶** Dimensions

| ARTICLE | Dimensions (H x W x D) | Weight  | Usable depth | Unit Height |
|---------|------------------------|---------|--------------|-------------|
| IS110   | 43,7 x 483 x 331,5 mm  | 1,99 kg | 325 mm       | 1 HE        |
| IS210   | 88,1 x 483 x 331,5 mm  | 2,36 kg | 325 mm       | 2 HE        |
| IS310   | 132,5 x 483 x 331,5 mm | 2,73 kg | 325 mm       | 3 HE        |