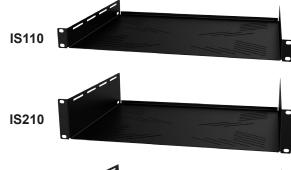

## Description

The ISX10 series are standard 19" shelves, made of steel with a plate thickness of 1.5 mm and provided with a black (RAL 9004) structured powder coating. They can be mounted inside all the different kinds of 19" racks and flight cases and they provide a solution for mounting standard electronics equipment which doesn't contain a 19" mounting fixture (such as DVD or Blu-ray players and many other types of equipment). The usable depth of 325 mm and open rear side allow easy connection of the installed equipment.

## Types

- IS110 (1 unit)
- IS210 (2 units)
- IS310 (3 units)