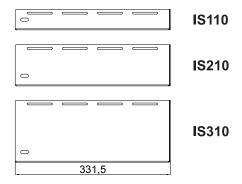

## Types

- IS110 (1 unit)
- IS210 (2 units)
- IS310 (3 units)

## **▶** Dimensions

| ARTICLE | Dimensions (H x W x D) | Weight  | Usable depth | Unit Height |
|---------|------------------------|---------|--------------|-------------|
| IS110   | 43,7 x 483 x 331,5 mm  | 1,99 kg | 325 mm       | 1 HE        |
| IS210   | 88,1 x 483 x 331,5 mm  | 2,36 kg | 325 mm       | 2 HE        |
| IS310   | 132,5 x 483 x 331,5 mm | 2,73 kg | 325 mm       | 3 HE        |