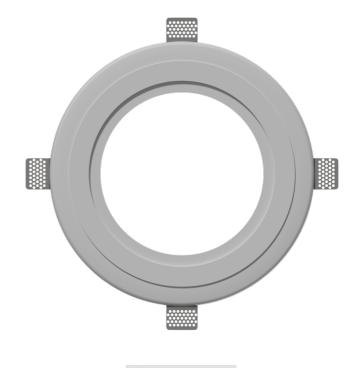

## Product information:

The GFC06 gypsum flush mount installation ring is especially designed for the CELO speaker series. With this installation ring you can ensure a completely flush installation of the grill on the ceiling. With the adjustable zinc plated supports you can seamlessly install the CELO in ceilings of 9,5 mm to 19,5 mm thickness. This ring is made of high-quality gypsum and has a large contact surface for filling plaster.

## **Product Features:**

| Dimensions          | 336 x 34.5 mm (Ø x D) |
|---------------------|-----------------------|
| Cut-out measurement | 340 mm (Ø)            |
| Weight              | 1.71 kg               |
| Construction        | Gypsum                |