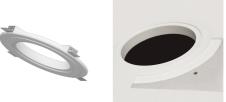

## Product information:

The GFC06 gypsum flush mount installation ring is especially designed for the CELO speaker series. With this installation ring you can ensure a completely flush installation of the grill on the ceiling. With the adjustable zinc plated supports you can seamlessly install the CELO in ceilings of 9,5 mm to 19,5 mm thickness. This ring is made of high-quality gypsum and has a large contact surface for filling plaster.