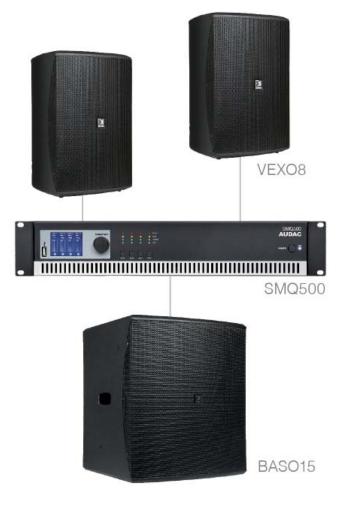

## 2 x VEX08 + BAS015 + SMQ500

The contemporary and compact design of both the VEXO8 loudspeakers and the BASO15 bass cabinet makes the FORTE8.3 set suitable for both fixed and mobile applications where a powerful solution with a small footprint is required.

Powered by a SMQ500 WaveDynamics<sup>™</sup> Class-D power amplifier, this system, using two VEXO8 loudspeakers and a BASO15 bass cabinet, can cover with a stunning sound areas of around 60 m<sup>2</sup>.