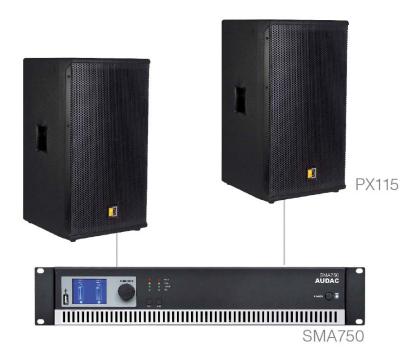

## FORTE15.2 x PX115 + SMA750

The full range sound coming from the PX115MK2 cabinets makes the FORTE15.2 set suited for medium to large scale installations with a highly demanding performance criteria.

Powered by a SMA750 WaveDynamics™ Class-D power amplifier, this system, using two PX115MK2 loudspeakers, can cover with an extremely powerful sound, areas of around 100 m<sup>2</sup>.

Available colors: B (w)