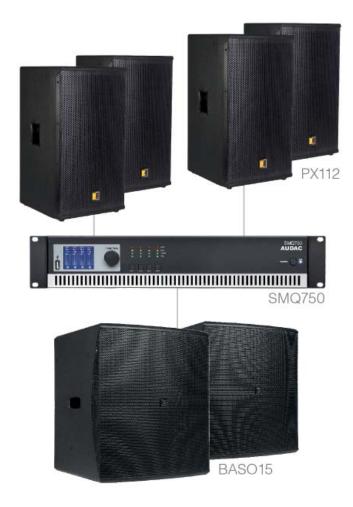

## **ORTE12.6** $4 \times PX112 + 2 \times BASO15 + SMQ750$

The full range sound coming from the PX112MK2 cabinets combined with highly powerful BASO15 bass cabinets makes the FORTE12.6 set suited for large scale installations with a highly demanding performance criteria.

Powered by a SMQ750 WaveDynamics™ Class-D power amplifier, this system, using four PX112MK2 loudspeakers and two BASO15 cabinets, can cover with an extremely powerful sound, over the entire frequency range, areas of around 200 m².