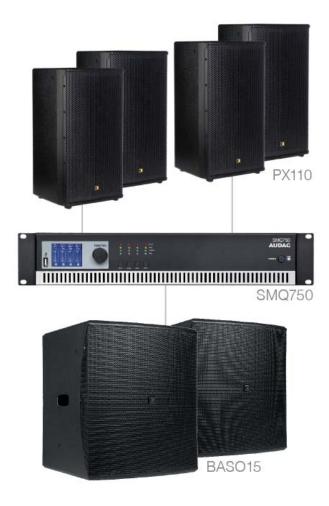

## ORTE10.6 $4 \times PX110 + 2 \times BASO15 + SMQ750$

The full range sound coming from the PX110MK2 cabinets combined with highly powerful BASO15 bass cabinets enables the FORTE10.6 set to stand strong in medium to large scale installations requiring high power sound.

Powered by a SMQ750 WaveDynamics™ Class-D power amplifier, this system, using four PX110MK2 loudspeakers and two BASO15 cabinets, can cover with a very clear sound and powerful bass areas of around 160 m<sup>2</sup>.