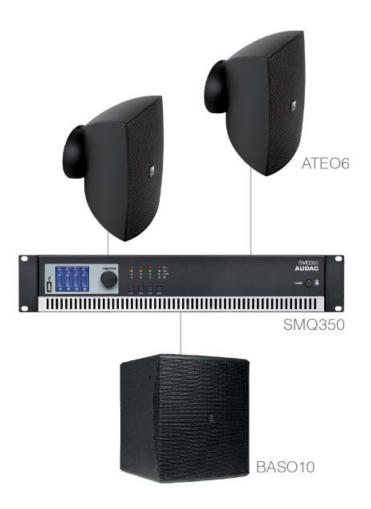

## **FESTA6.3** 2 x ATEO6 + BASO10 + SMQ350

The combination of the ATEO6 loudspeakers' stunning design and BASO10 bass cabinet, both featuring high-quality components, enables the FESTA6.3 set to be installed in any environment, guaranteeing an impressive sound with elegant aesthetics.

Powered by a SMQ350 WaveDynamics<sup>™</sup> Class-D power amplifier, this system, using two ATEO6 loudspeakers and a BASO10 bass cabinet can cover with a warm and powerful sound areas of around 60 m<sup>2</sup>.