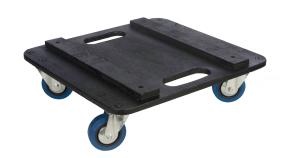

#### Features

- Transports flightcases or other heavy equipment
- 570 x 530 mm dimensions
- Solid & high quality 18 mm plywood
- Casters by penn € €LCOM
- 100 mm (4") Swivel bearing casters with rubber tyre
- Two braked and two unbraked casters
- Mounting holes for matching flightcases
- Elliptical handle cutout for easy carriage

### Description

The FCB104 is a caster board for transportation of flightcases or other heavy equipment. The constuction is made out of solid and high quality plywood with a thickness of 18 mm. Four swivel bearing casters with 100 mm (4") diameter and blue rubber tyre are mounted underneath, two braked and two unbraked.

Mounting holes for flightcases are provided, allowing instant and permanent fixation to matching flightcases using the included fasteners. (M8x50mm) Two oval shaped cutouts offer great convenience for movement and carriage of the caster board.

Superior durability is guaranteed through the **Penn-Elcom®** casters.