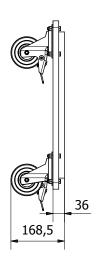

## **▶** Technical Drawing

## Specifications.

| •              |                            |
|----------------|----------------------------|
| PROPERTY       | VALUE                      |
| Width          | 530 mm                     |
| Length         | 570 mm                     |
| Height         | 168 mm                     |
| Wheel diameter | 100 mm (4")                |
| Weight         | xxx Kg                     |
| Construction   | 18 mm high-quality plywood |
| Finishing      | Black painting             |
| Wheels         | 2 x W8990 & 2 x W8990/B    |
|                |                            |