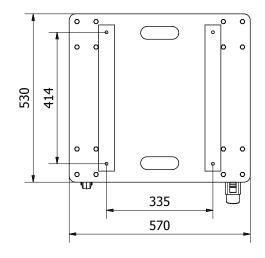

## **▶** Technical Drawing

## Specifications.

| •              |                            |
|----------------|----------------------------|
| PROPERTY       | VALUE                      |
| Width          | 530 mm                     |
| Length         | 570 mm                     |
| Height         | 168 mm                     |
| Wheel diameter | 100 mm (4")                |
| Weight         | xxx Kg                     |
| Construction   | 18 mm high-quality plywood |
| Finishing      | Black painting             |
| Wheels         | 2 x W8990 & 2 x W8990/B    |
|                |                            |