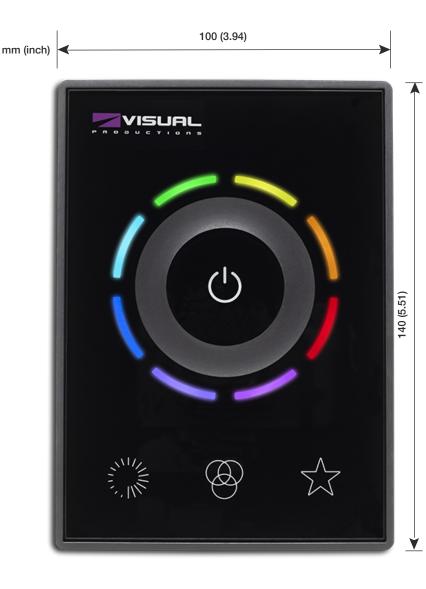

## Encolor T10

The Encolor T10 is a nonprogrammable wall mount glass touch DMX controller for small, basic, single zone permanent installations. Its stylish design and clear layout make it shine in any residential, hospitality or other environment.

Featuring a clean glass surface, haptic engine and colour changing selection wheel, Encolor T10 facilitates easy and secure color selection of DMX luminaires.

## SPECIFICATIONS

- DMX-512 Controller
- Supports Intensity, RGB, Cold and Warm white
- Fits on standard gang box
- Haptic feedback
- Power consumption 9-24V DC 500mA
- Power Supply included
- Dimensions: 140x100x13 mm (26 mm including connector)
- Operating temperature -20°C to +50°C (-4°F to 122°F)
- Operating relative humidity 10% to 80% non-condensing
- Compliance: CE, ROHS, UKCA