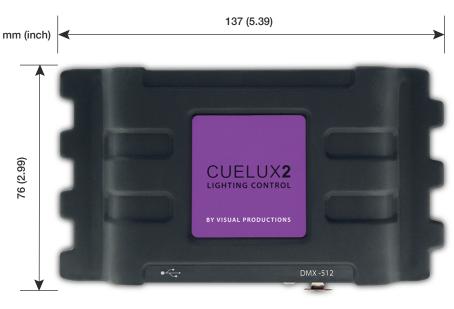

## Cuelux2

The Cuelux2 DMX interface is bundled with the Cuelux software; an intuitive software lighting control desk for intelligent lights, LED, dimmers and various other effects.

The Cuelux software which is available for Windows, MacOs and Ubuntu Linux. The software is available from the Visual Productions website.

## SPECIFICATIONS

- USB
- DMX512-A (ANSI E1.11)
  port (Opto-isolated)
- Desktop or DIN Rail mounted
  (optional adapter)
- Kensington lock
- Operating temperature -20°C to +50°C (-4°F to 122°F)
- Compliance EN55103-1 EN55103-2
- Bundled with Cuelux software