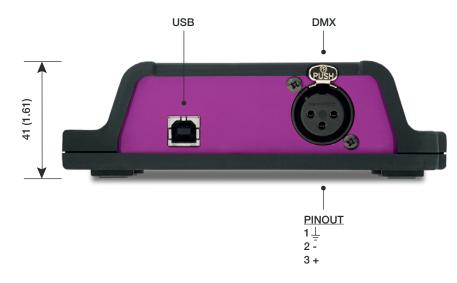

## SPECIFICATIONS

- USB
- DMX512-A (ANSI E1.11)
  port (Opto-isolated)
- Desktop or DIN Rail mounted
  (optional adapter)
- Kensington lock
- Operating temperature -20°C to +50°C (-4°F to 122°F)
- Compliance EN55103-1 EN55103-2
- Bundled with Cuelux software