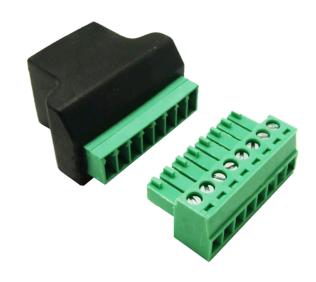

## Product information:

The CTA845 cable test adapter features a 8-pin terminal block connector (3.5 mm pitch) on one side and a female RJ45 connector on the other side. Both connectors are parallel connected, allowing twisted pair peripheral expansion cabling being tested with standard RJ45 cable testers. This will avoid wrong wiring causing failure and damage to equipment.

## System specifications:

| Connectors | 8-pin Euro Terminal Block |
|------------|---------------------------|
|            | RJ45                      |
|            | RJ45 (Female)             |