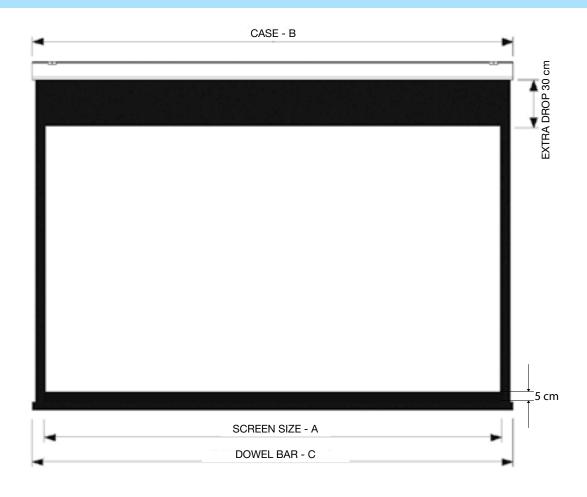

A black drop on the top of the projection surface allows to install this screen inside false ceilings and inside rooms with high ceilings because, in this way, the projection viewing area will be positioned at the right height.

Black side borders let perceive a brighter and sharper image.

- Silent motor system provides a smooth and quiet operation
- Totally manufactured in aluminium
- Smart design and easy to install
- Housing dimensions: 94x112 mm.
- Housing painted with white epoxy powders (RAL 9010)
- Two universal mounting brackets either for ceiling or for wall
- On/off switcher included

- · Projection fabrics are flame-retardant
- Black side borders of 5 cm., black top drop of 30 cm., a black bottom border of 5 cm. and black dowel bar: height 35 mm. - depth 20 mm.
- AVAILABLE ACCESSORIES: RF remote control with integrated or external receiver, False ceiling Trim Kit, Interface switch 12 Volt, Low voltage contact interface, Wall extension brackets, White side cover plates
- OPTIONAL MOTOR: faster and quiet motor 9
   Nm 26 Rpm

### **TECHNICAL SPECIFICATIONS**

| 4:3 Ratio<br>Viewing area<br>(WxH)-(A) | 16:9 Ratio<br>Viewing area<br>(WxH)-(A) | 16:10 Ratio<br>Viewing area<br>(WxH)-(A) | Overall<br>dimensions | Front projection surfaces                                                                                                                                                     | Approx. net weight |
|----------------------------------------|-----------------------------------------|------------------------------------------|-----------------------|-------------------------------------------------------------------------------------------------------------------------------------------------------------------------------|--------------------|
| cm. 160x120                            | cm. 160x90                              | cm. 160x100                              | B cm. 179 C cm. 173   | White gain 1.2 Matte White gain 1.2 Microperforated gain 1.1 Lumi-Grey gain 0.8 Lumi Grey Microperforated gain 0.8 Cinesound gain 0.7 High Matte gain 1.25 Hi-Light gain 2.3* | Kg. 15             |
| cm. 180x135                            | cm. 180x101                             | cm. 180x112                              | B cm. 199 C cm. 193   |                                                                                                                                                                               | Kg. 16             |
| cm. 200x150                            | cm. 200x112                             | cm. 200x125                              | B cm. 219 C cm. 213   |                                                                                                                                                                               | Kg. 18             |
| cm. 220x165                            | cm. 220x124                             | cm. 220x137                              | B cm. 239 C cm. 233   |                                                                                                                                                                               | Kg. 20             |
| cm. 250x190                            | cm. 250x140                             | cm. 250x156                              | B cm. 269 C cm. 263   |                                                                                                                                                                               | Kg. 23             |
| cm. 300x225                            | cm. 300x169                             | cm. 300x187                              | B cm. 319 C cm. 313   |                                                                                                                                                                               | Kg. 26             |