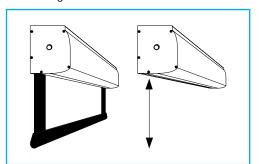

#### Concealing dowel bar

Wall Mounting

Ceiling Mounting

Cabinet dimensions

Cloth drops on the front side of the housing (optional)