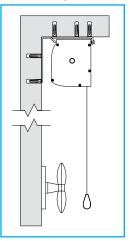

#### Concealing dowel bar

Wall Mounting

Ceiling Mounting

Cabinet dimensions

Cloth drops on the front side of the housing (optional)