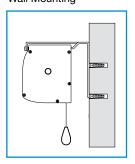

#### Concealing dowel bar

Wall Mounting

Ceiling Mounting

Cabinet dimensions

Cloth drops on the front side of the housing (optional)