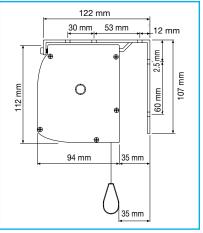

Black side borders let perceive a brighter and sharper image.

- Silent motor system provides a smooth and quiet operation
- Totally manufactured in aluminium
- Smart design and easy to install
- Housing dimensions: 94x112 mm.
- Housing painted with white epoxy powders (RAL 9010)
- Two universal mounting brackets either for ceiling or for wall
- On/off switcher included

- · Projection fabrics are flame-retardant
- Black side borders of 5 cm., black top drop of 30 cm., a black bottom border of 5 cm. and black dowel bar: height 35 mm. - depth 20 mm.
- AVAILABLE ACCESSORIES: RF remote control with integrated or external receiver, False ceiling Trim Kit, Interface switch 12 Volt, Low voltage contact interface, Wall extension brackets, White side cover plates
- OPTIONAL MOTOR: faster and quiet motor 9
   Nm 26 Rpm

#### Concealing dowel bar

Wall Mounting

Ceiling Mounting

Cabinet dimensions

Cloth drops on the front side of the housing (optional)