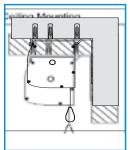

#### Concealing dowel bar

Wall Mounting

Ceiling Mounting

Cabinet dimensions

Cloth drops on the front side of the housing (optional)