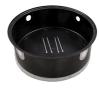

The mineral fiberboard plate allows cutouts with diameters up to ~ 280 mm, while a maximum built-in depth of 110 mm guarantees compatibility with a large number of in-ceiling loudspeakers. The synthetic enclosure is made out of halogen free and fire (up to 650°C) resistant materials. Entries for both 2xM20 and 2xM25 cables are provided.

## **Product Features:**

| Cut-out measurement | 280 mm (Ø)                                                      |
|---------------------|-----------------------------------------------------------------|
| Dimensions          | 306 x 120 mm (Ø x D)                                            |
| Built-in depth      | 110 mm                                                          |
| Construction        | Mineral fiberboard (Material front)                             |
|                     | Synthetic - Halogen free & temperature resistant (Material box) |
|                     | Galvanized metal plate - Grounded (Material cover)              |