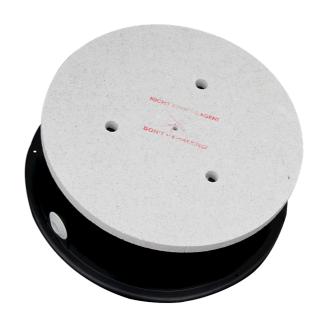

## Product information:

The CMM306 is a built-in housing for flush mount installation of loudspeakers in concrete structures. The construction with mineral fiberboard plate allows customized cut-outs in various diameters or shapes for installation of loudspeakers (or lighting fixtures). Cast in-place or integration in precast factories is both possible.

The mineral fiberboard plate allows cutouts with diameters up to ~ 280 mm, while a maximum built-in depth of 110 mm guarantees compatibility with a large number of in-ceiling loudspeakers. The synthetic enclosure is made out of halogen free and fire (up to 650°C) resistant materials. Entries for both 2xM20 and 2xM25 cables are provided.