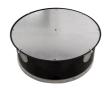

The mineral fiberboard plate allows cutouts with diameters up to ~ 280 mm, while a maximum built-in depth of 110 mm guarantees compatibility with a large number of in-ceiling loudspeakers. The synthetic enclosure is made out of halogen free and fire (up to 650°C) resistant materials. Entries for both 2xM20 and 2xM25 cables are provided.

## **Product Features:**

| Cut-out measurement | 280 mm (Ø)                                                      |
|---------------------|-----------------------------------------------------------------|
| Dimensions          | 306 x 120 mm (Ø x D)                                            |
| Built-in depth      | 110 mm                                                          |
| Construction        | Mineral fiberboard (Material front)                             |
|                     | Synthetic - Halogen free & temperature resistant (Material box) |
|                     | Galvanized metal plate - Grounded (Material cover)              |